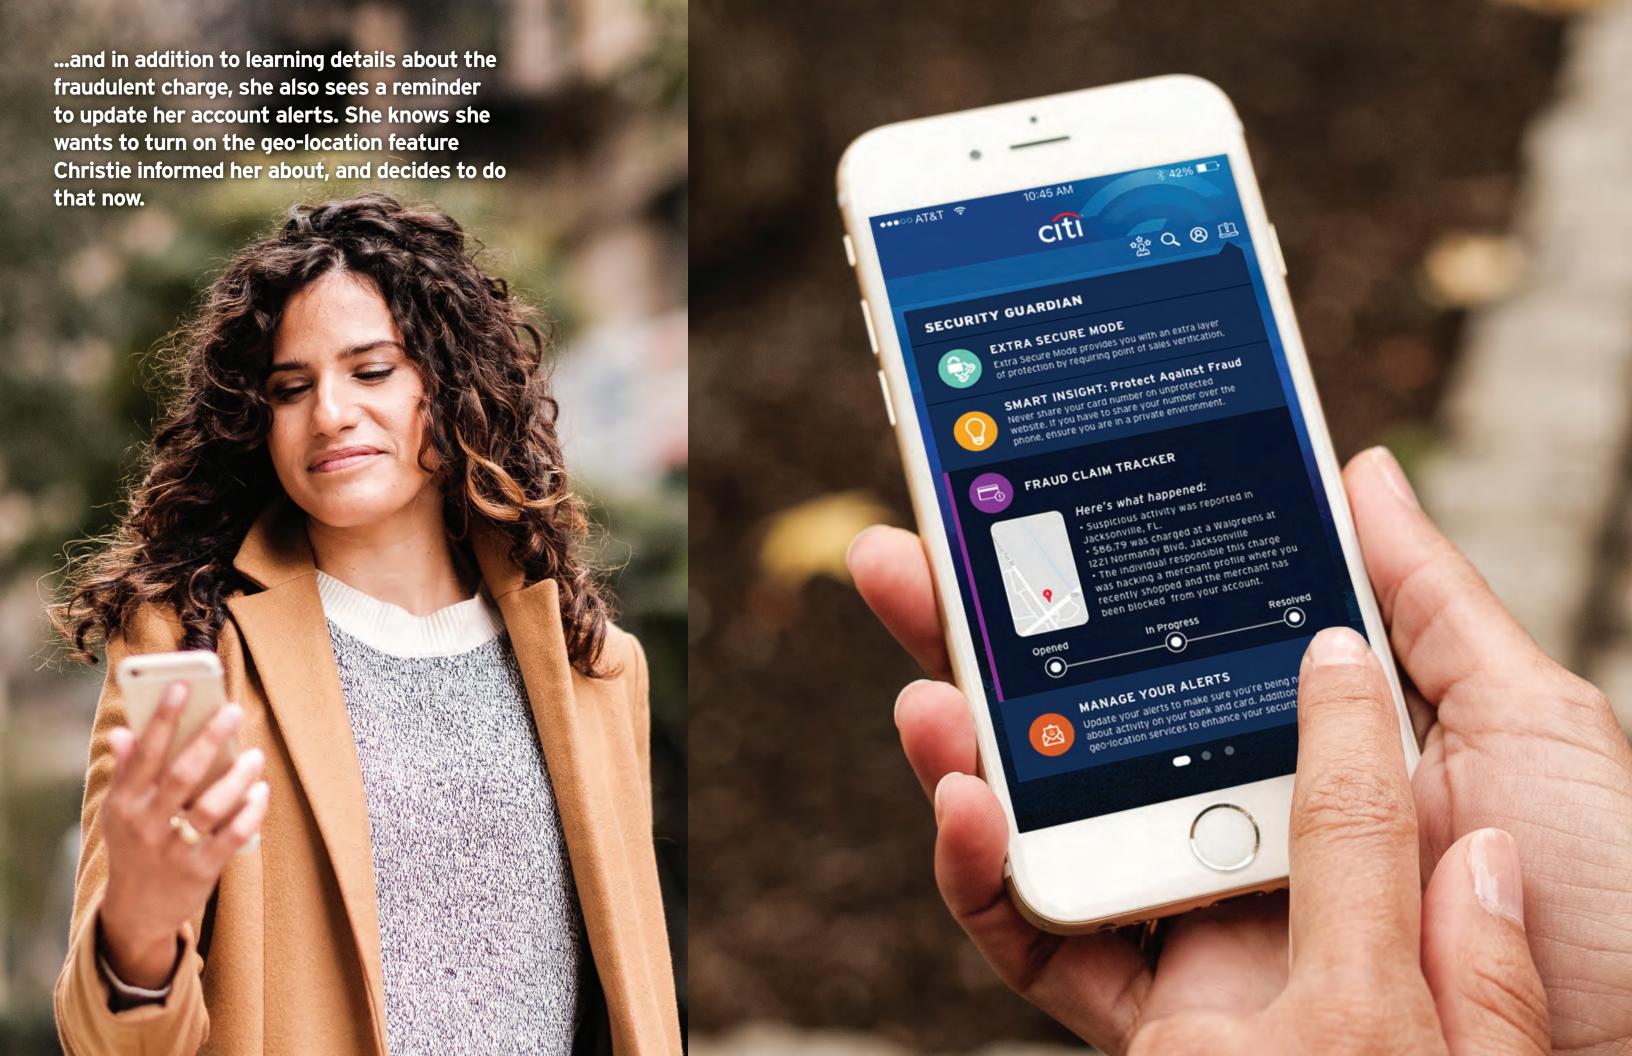

## FRAUD

Alerting Jen of fraud and ensuring a secure account scenario.

Citi recognizes and confirms fraudulent transactions with Jen. Her card is compromised and needs to be replaced. Citi security squad supports her through the process; manage her account to prevent fraud, and have the account on high alert for a period of time.

## KEY FEATURES

= Industry Firsts

Ability to pick up card at any branch

Citi Security
Squad
(BOT/live chat
support for
fraud)

If card gets declined falsely, give customer reward points

Enable
Geo-Location
Services

**Fraud Tracker** 

Fraud Education (Manage account to prevent fraud)

Account on High Alert and in Extra Secure Mode

Verify transactions with touch recognition