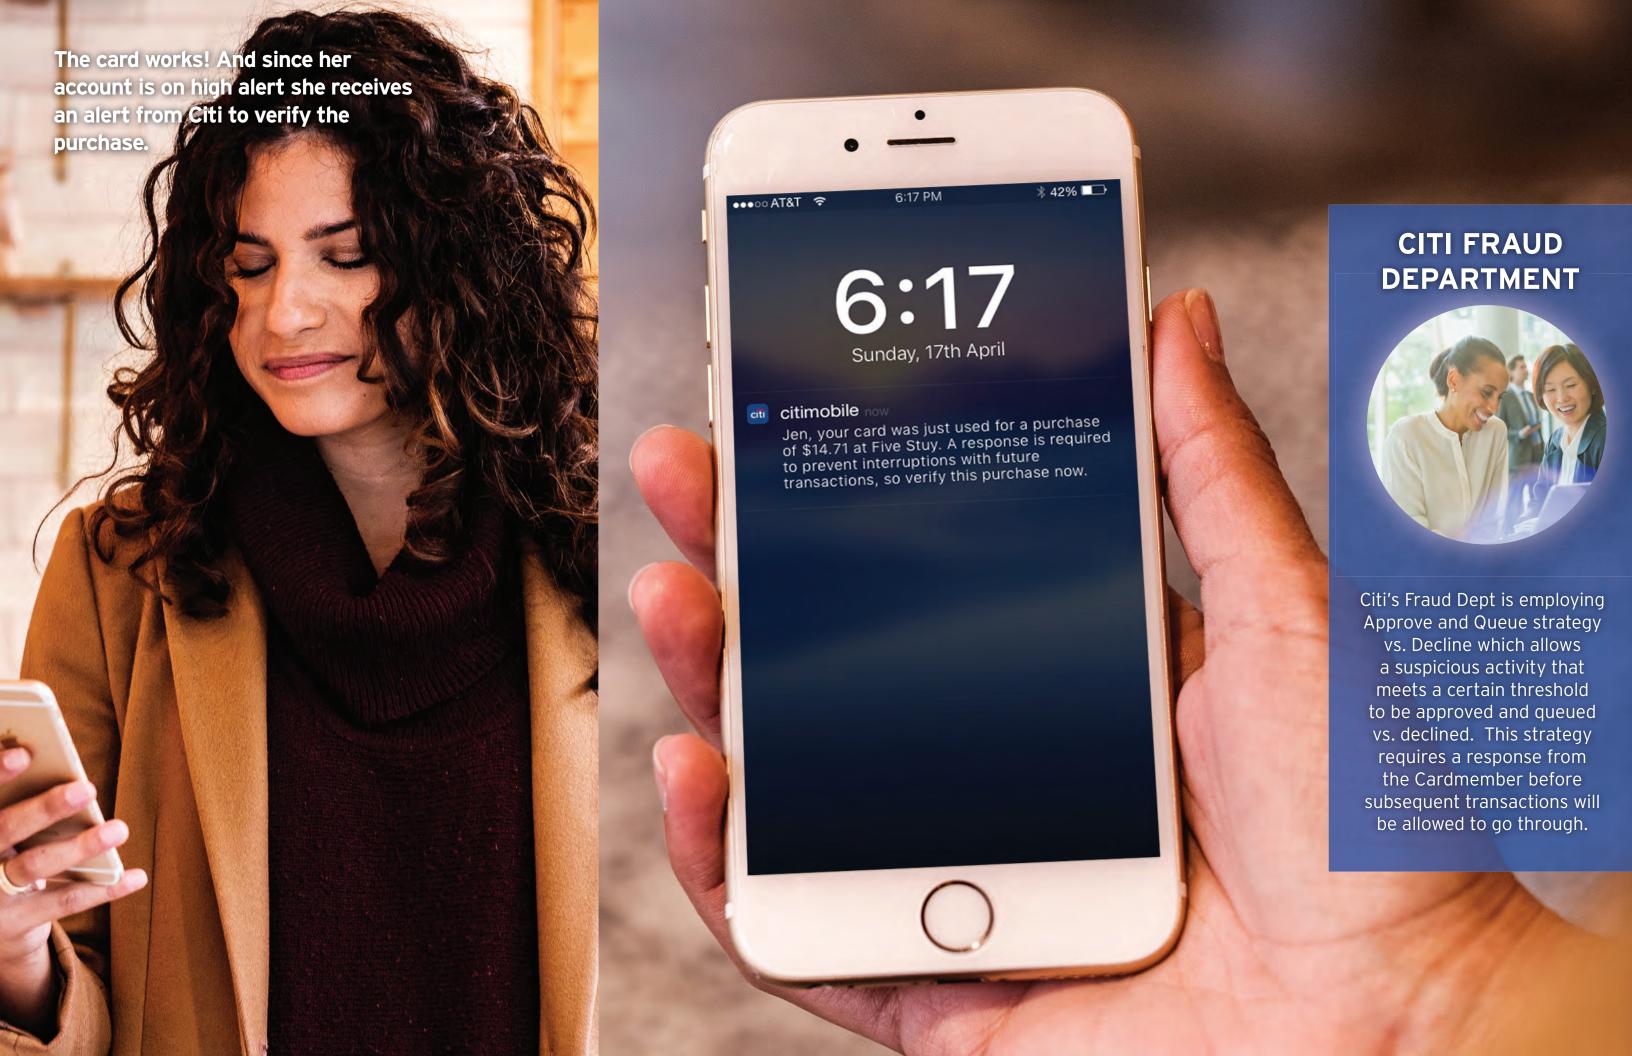

## FRAUD

Alerting Jen of fraud and ensuring a secure account scenario.

Citi recognizes and confirms fraudulent transactions with Jen. Her card is compromised and needs to be replaced. Citi security squad supports her through the process; manage her account to prevent fraud, and have the account on high alert for a period of time.

**Fraud Tracker** 

Fraud Education (Manage account to prevent fraud)

Account on High Alert and in Extra Secure Mode

Verify transactions with touch recognition