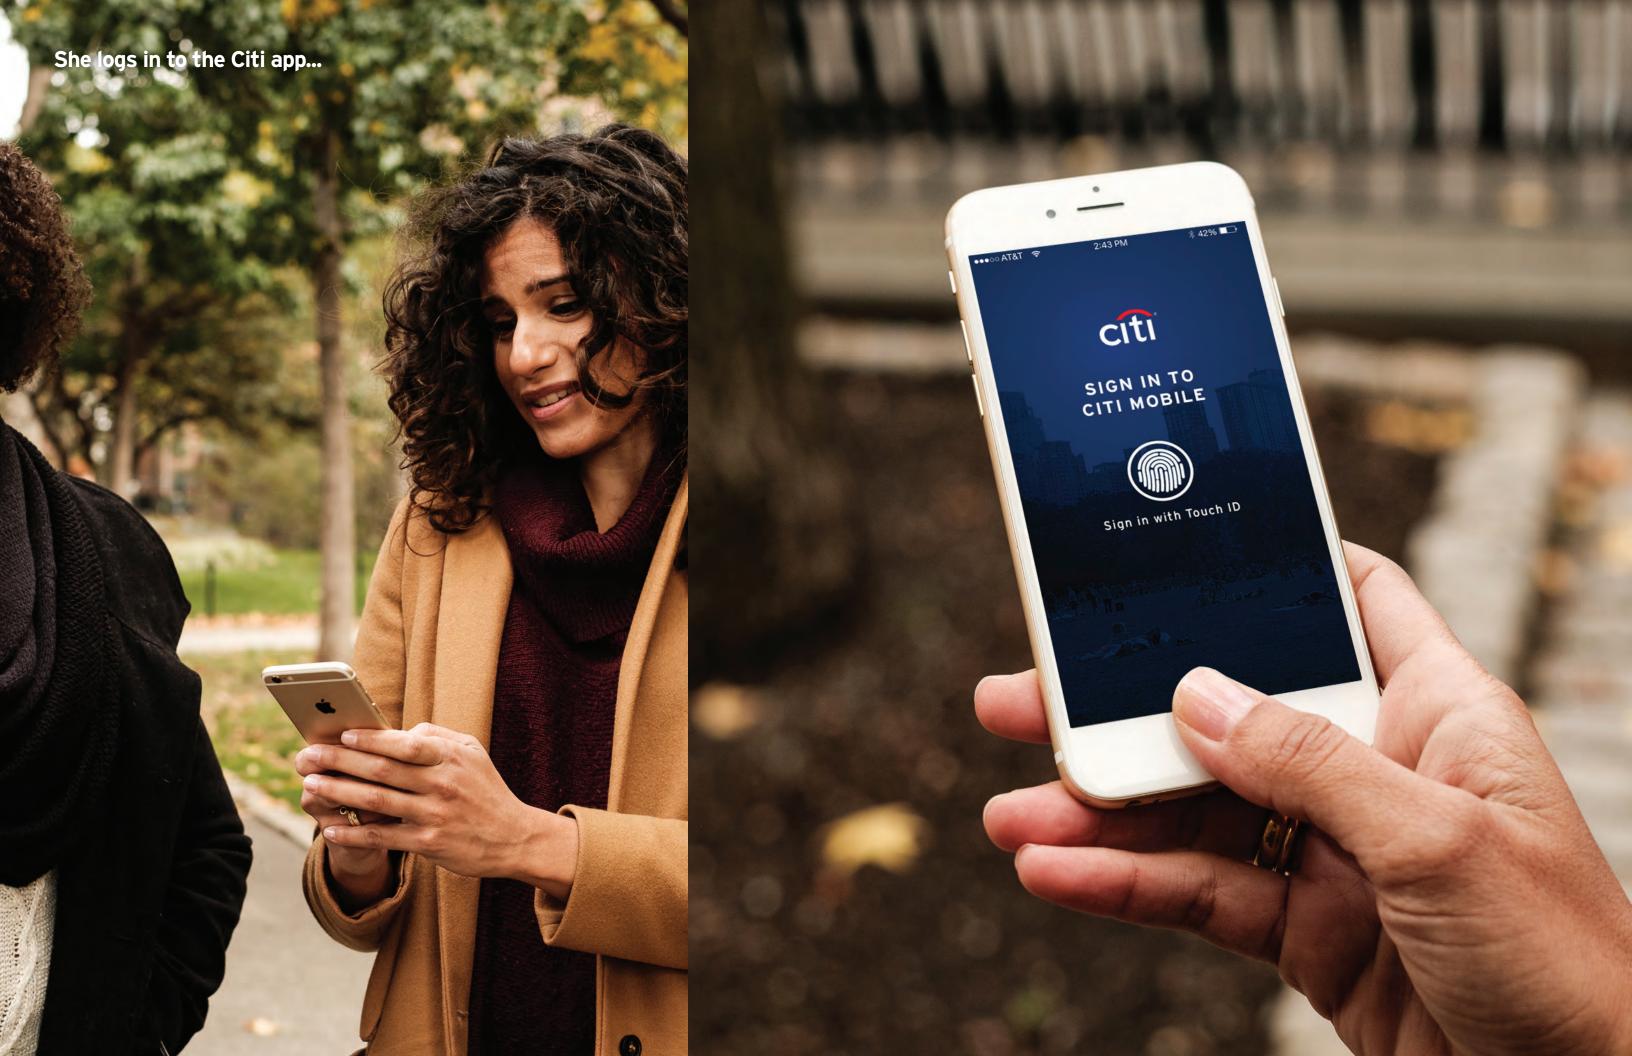

## FRAUD

Alerting Jen of fraud and ensuring a secure account scenario.

Citi recognizes and confirms fraudulent transactions with Jen. Her card is compromised and needs to be replaced. Citi security squad supports her through the process; manage her account to prevent fraud, and have the account on high alert for a period of time.