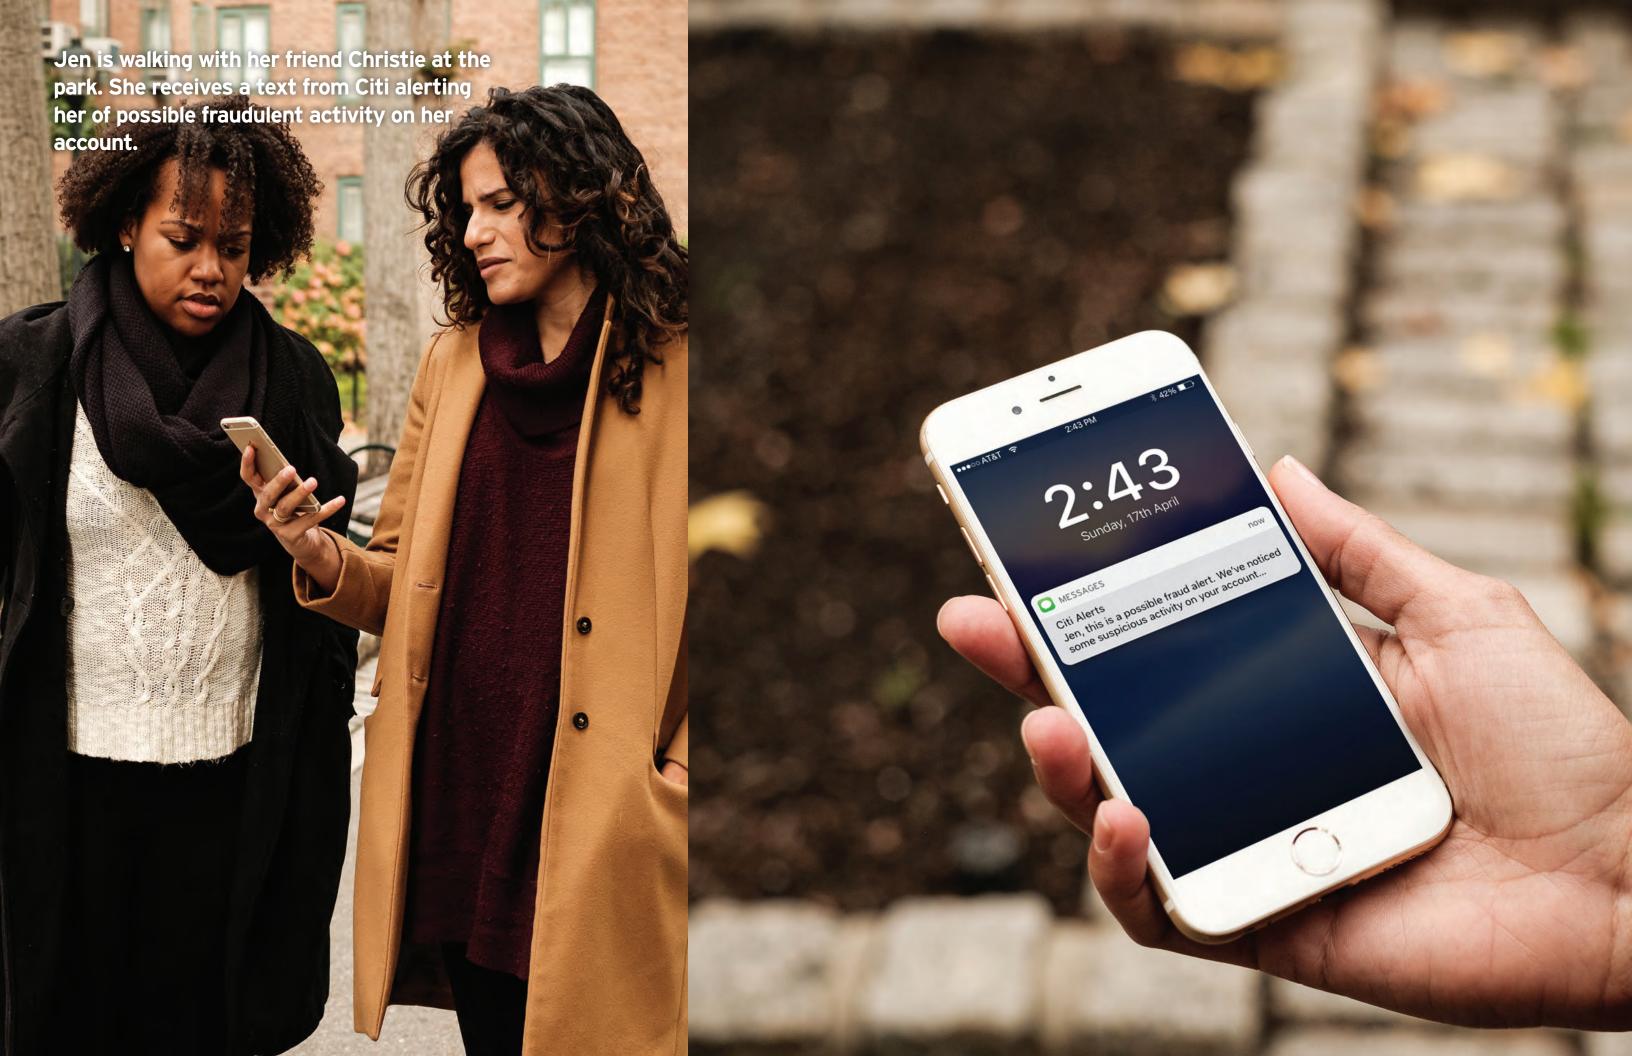

## FRAUD

Alerting Jen of fraud and ensuring a secure account scenario.

Citi recognizes and confirms fraudulent transactions with Jen. Her card is compromised and needs to be replaced. Citi security squad supports her through the process; manage her account to prevent fraud, and have the account on high alert for a period of time.