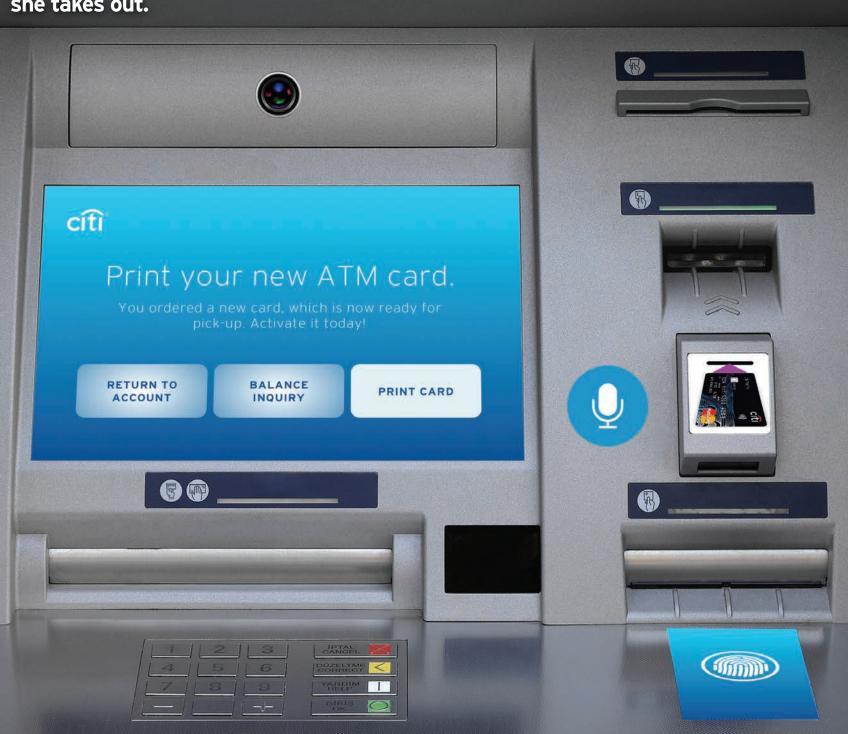

## THE FUTURE OF JOURNEYS: INTERACTIVE PRESENTATIONS

4/24/2018

On the ATM machine, it is easy for Jen to print the card directly. It prints out and she can retrieve it like she would retrieve cash she takes out.