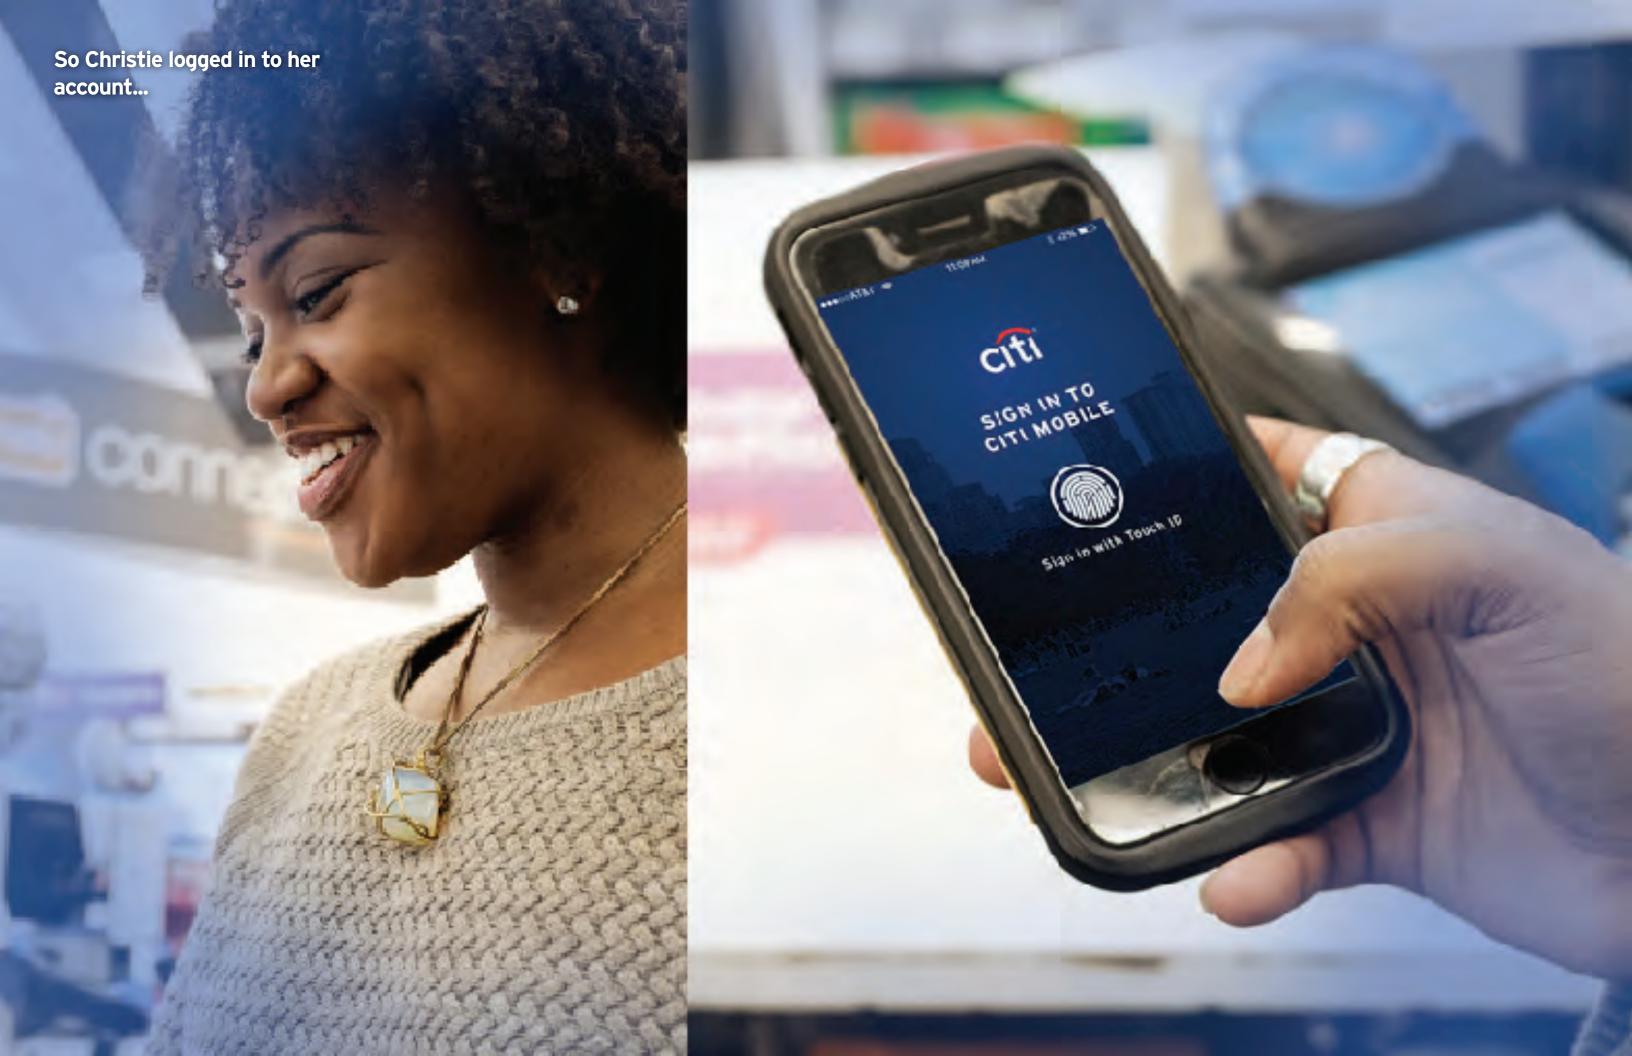

## KEY FEATURES

= Industry Firsts

Ability to pick up card at any branch

Citi Security
Squad
(BOT/live chat
support for
fraud)

If card gets declined falsely, give customer reward points

Enable
Geo-Location
Services

**Fraud Tracker** 

Fraud Education (Manage account to prevent fraud)

Account on High Alert and in Extra Secure Mode

Verify transactions with touch recognition