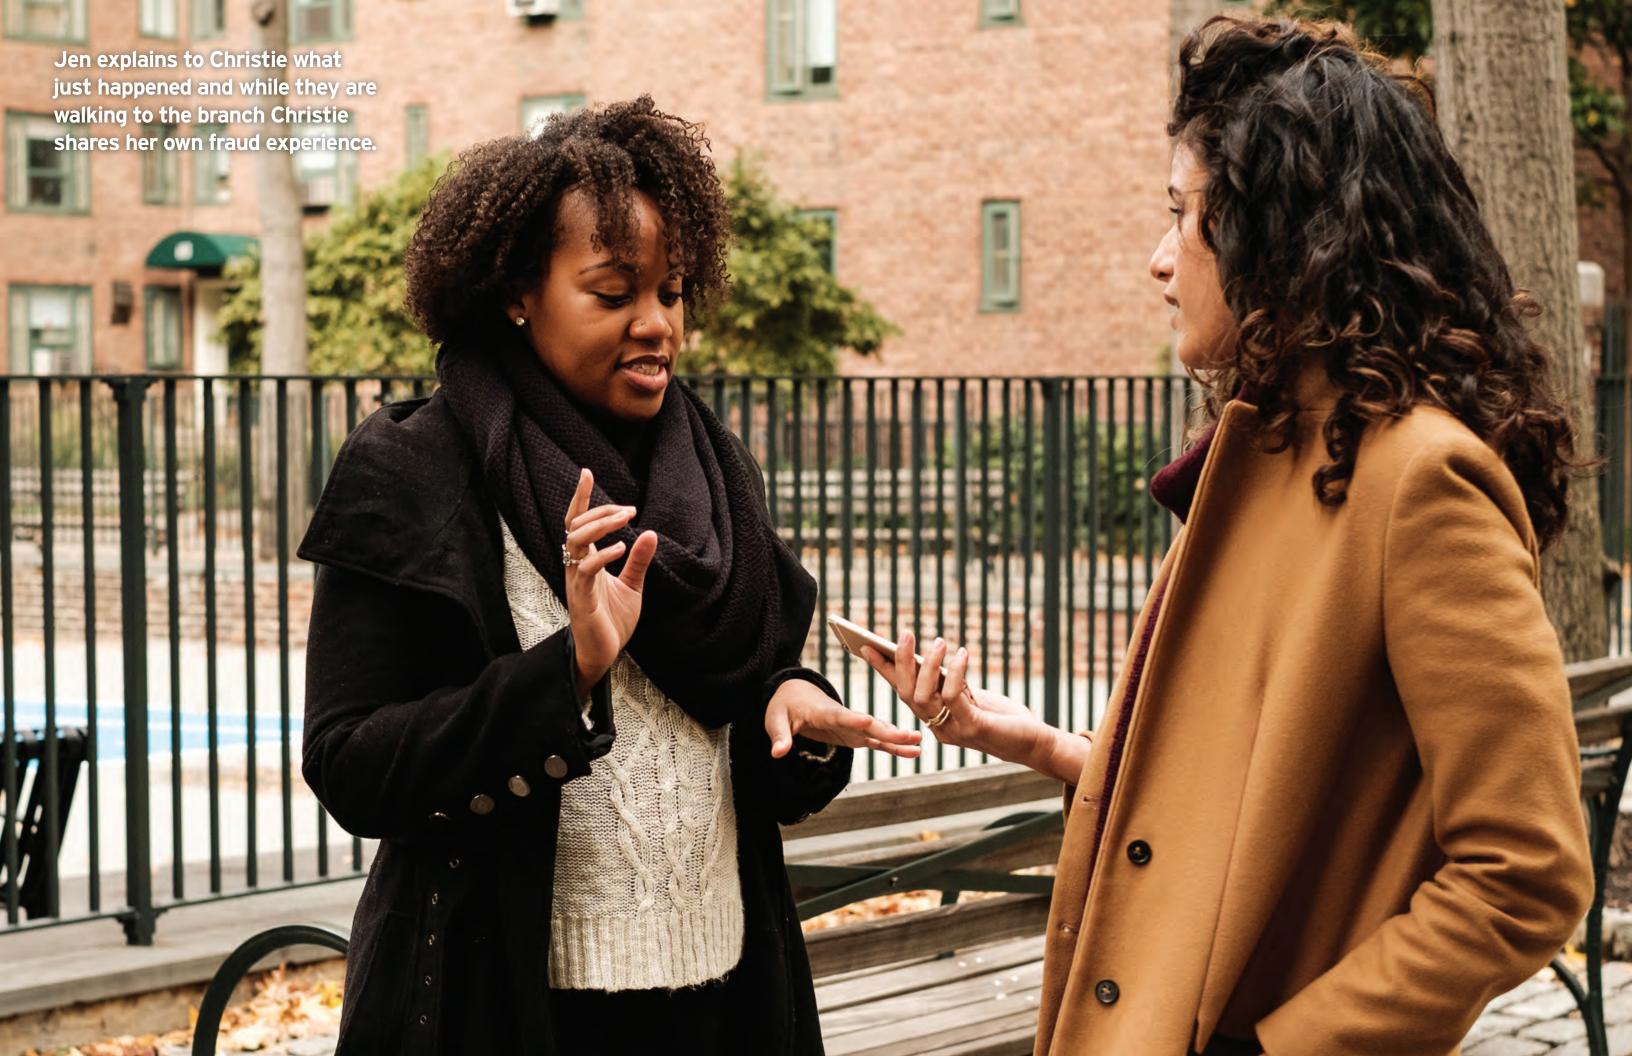

## FRAUD

Alerting Jen of fraud and ensuring a secure account scenario.

Citi recognizes and confirms fraudulent transactions with Jen. Her card is compromised and needs to be replaced. Citi security squad supports her through the process; manage her account to prevent fraud, and have the account on high alert for a period of time.