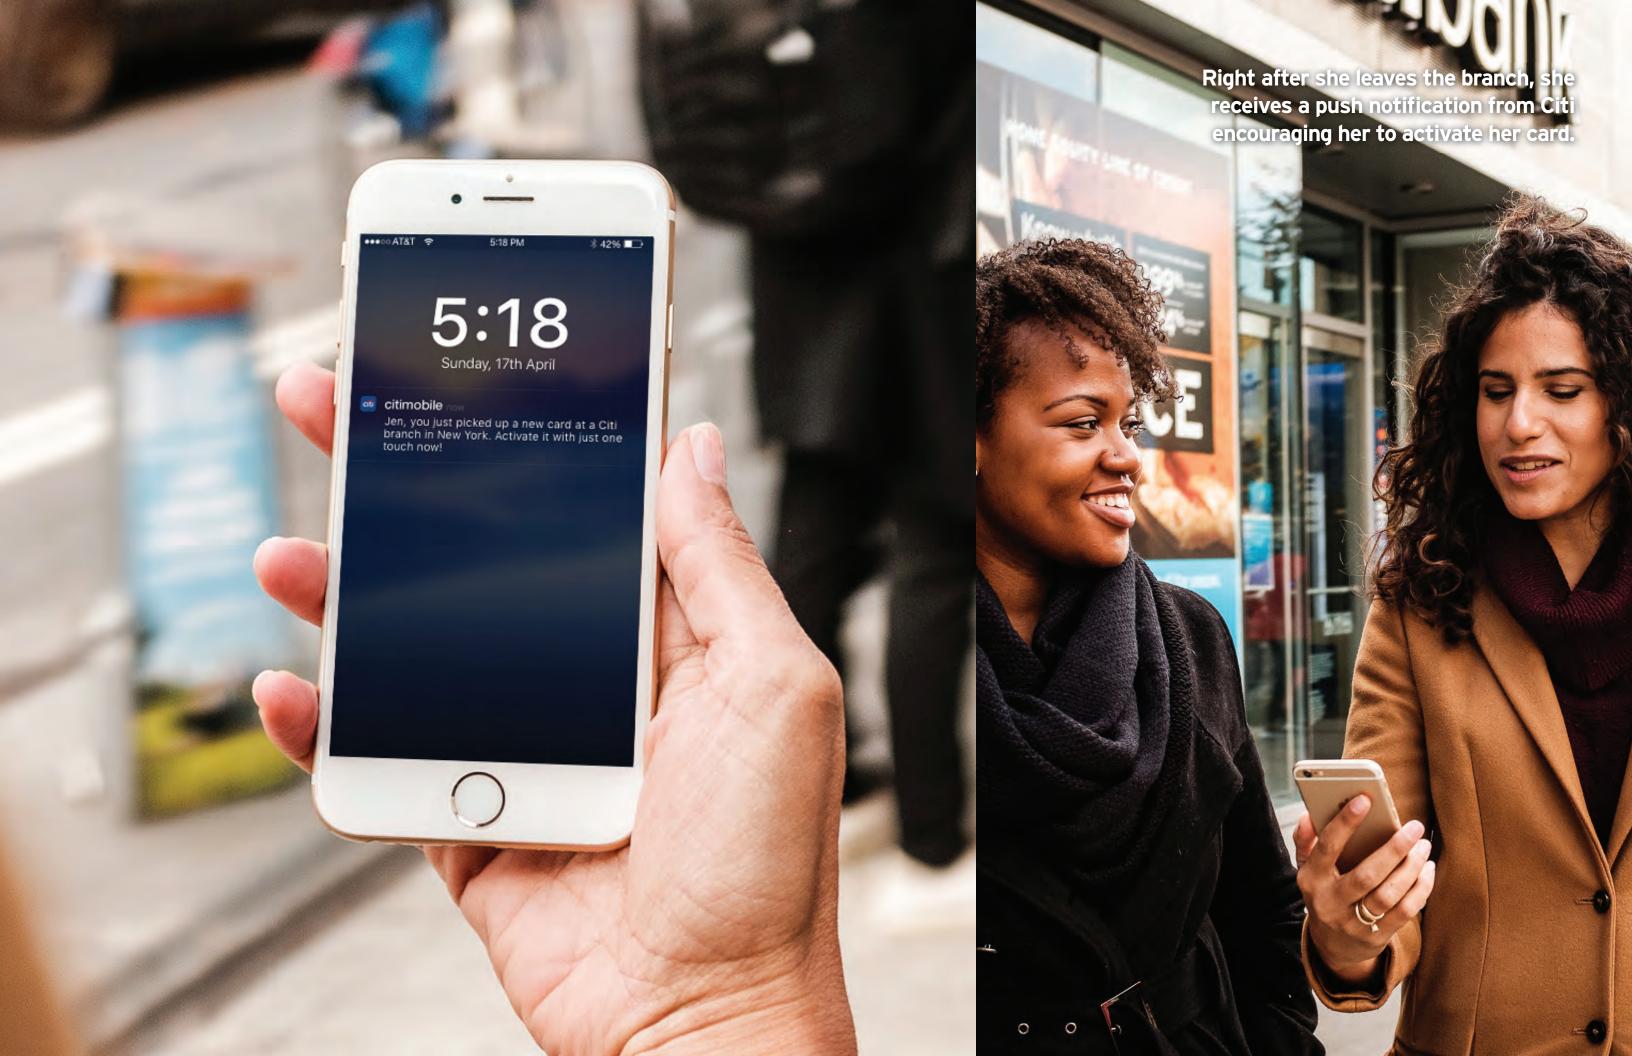

## THE FUTURE OF JOURNEYS: INTERACTIVE PRESENTATIONS

4/24/2018

On the ATM machine, it is easy for Jen to print the card directly. It prints out and she can retrieve it like she would retrieve cash she takes out.