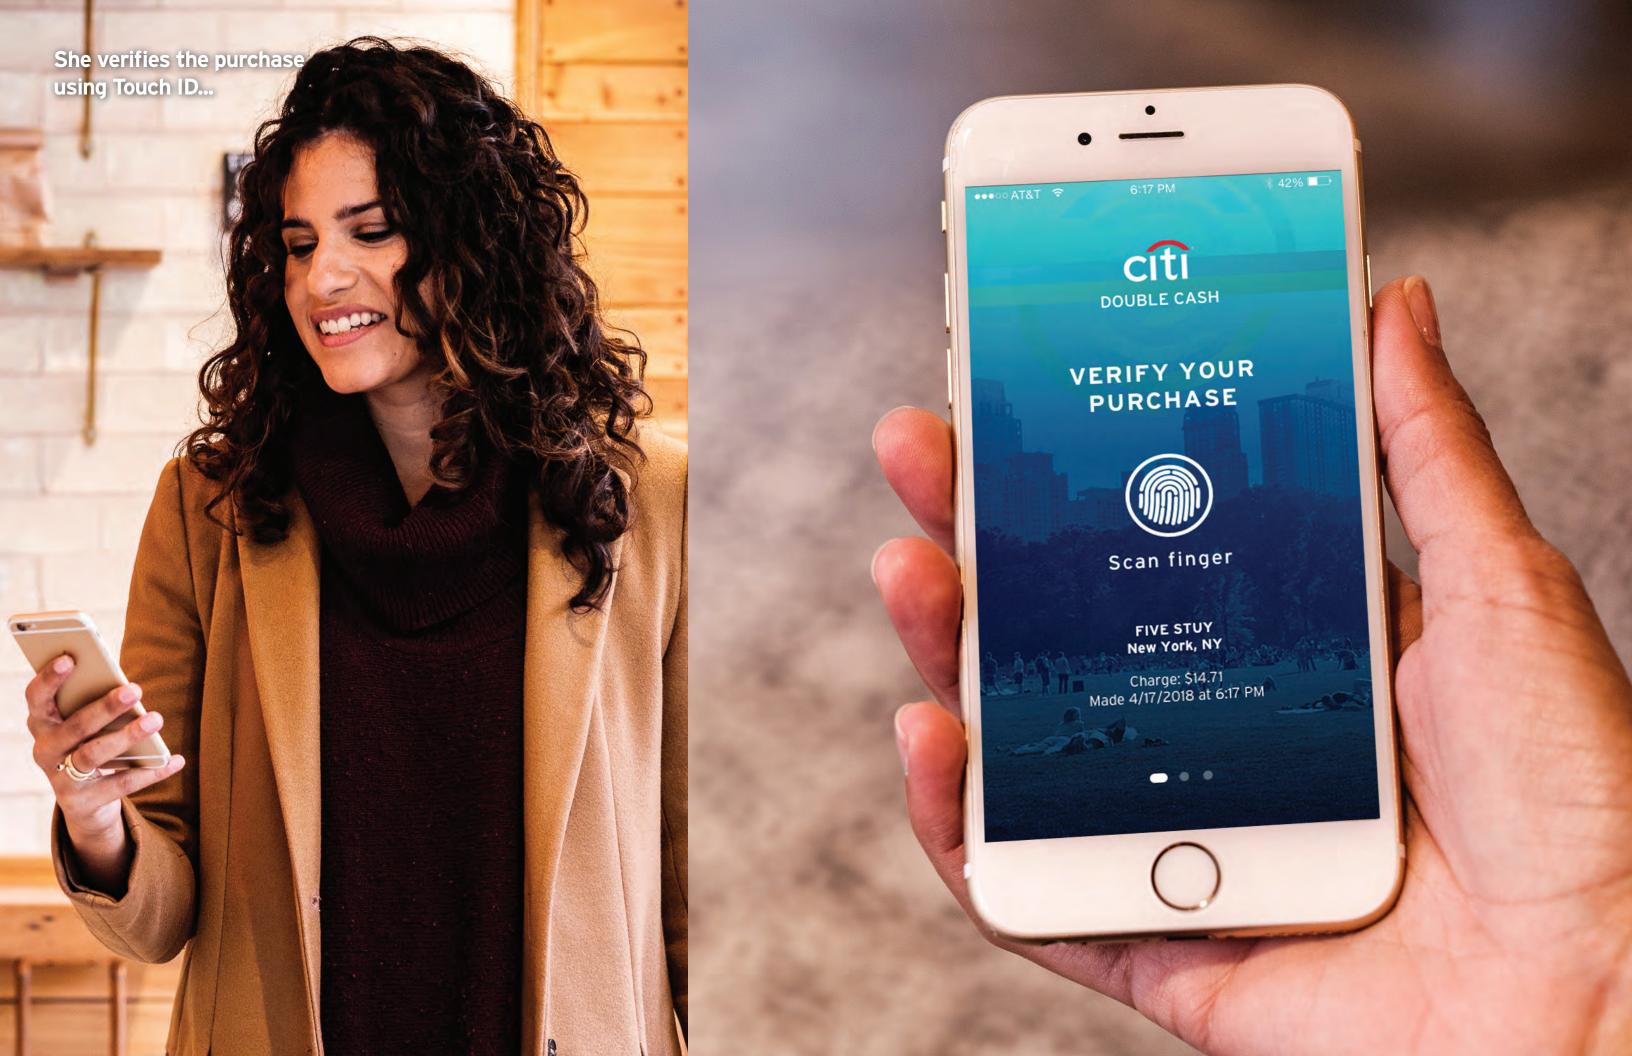

**Fraud Tracker** 

Fraud Education (Manage account to prevent fraud)

Account on High Alert and in Extra Secure Mode

Verify transactions with touch recognition