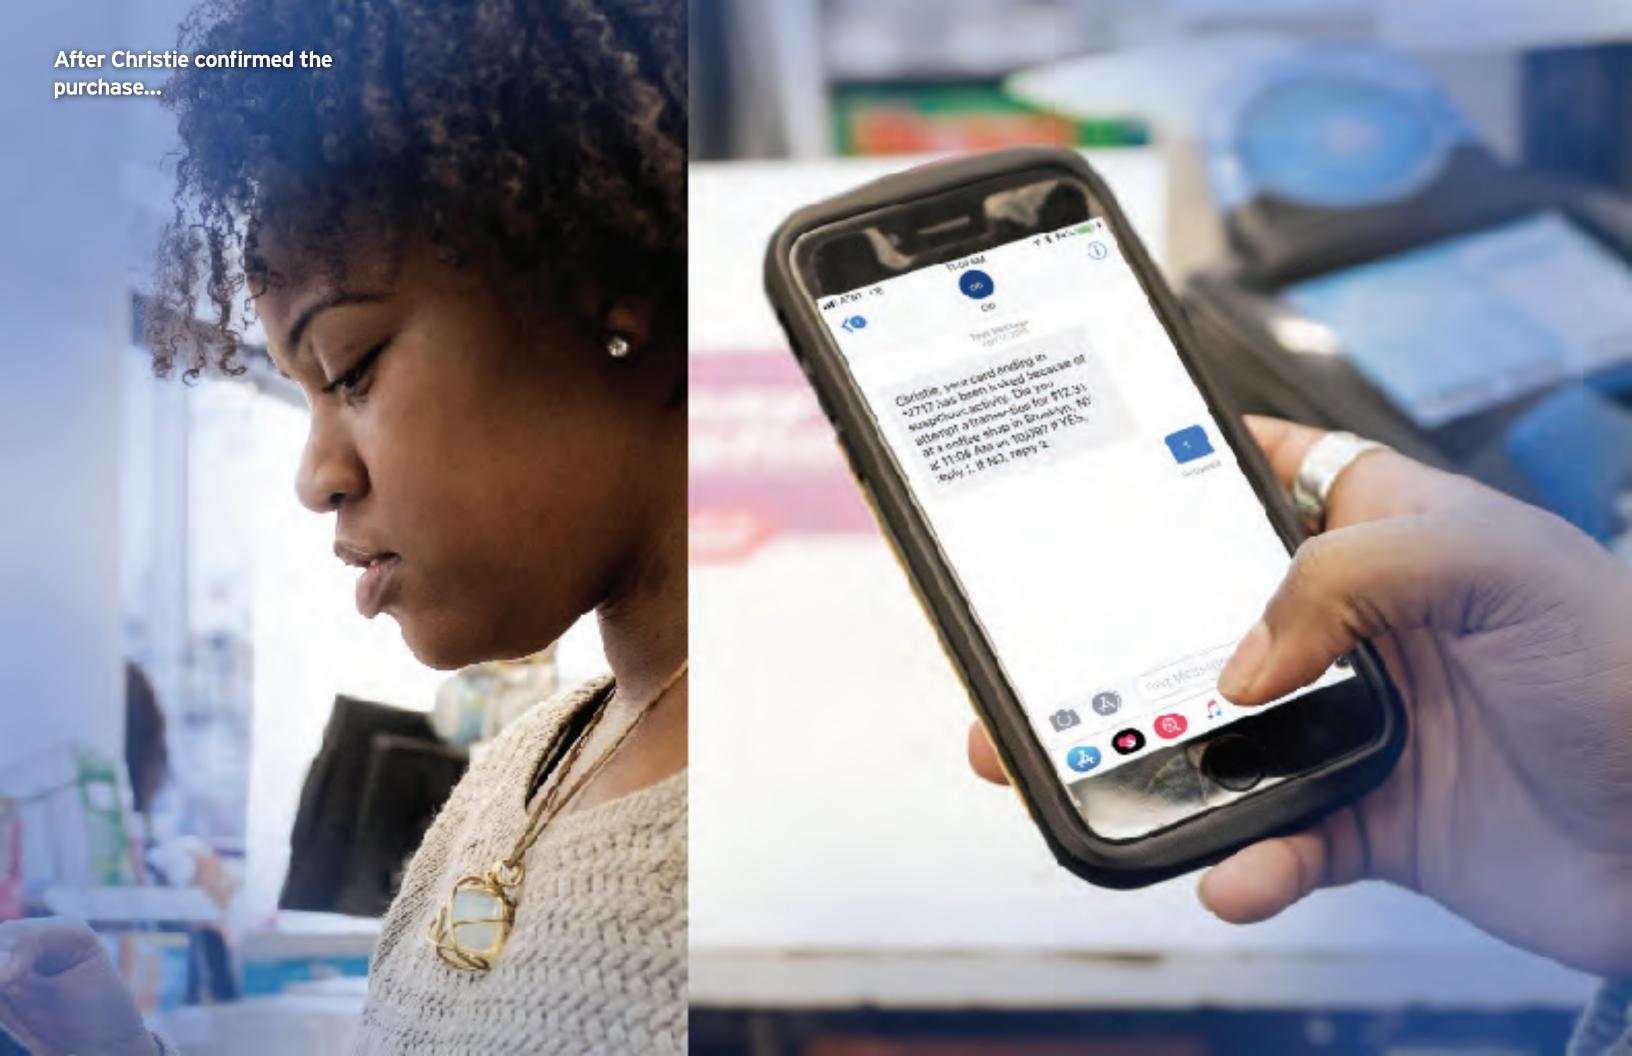

## FRAUD

Alerting Jen of fraud and ensuring a secure account scenario.

Citi recognizes and confirms fraudulent transactions with Jen. Her card is compromised and needs to be replaced. Citi security squad supports her through the process; manage her account to prevent fraud, and have the account on high alert for a period of time.