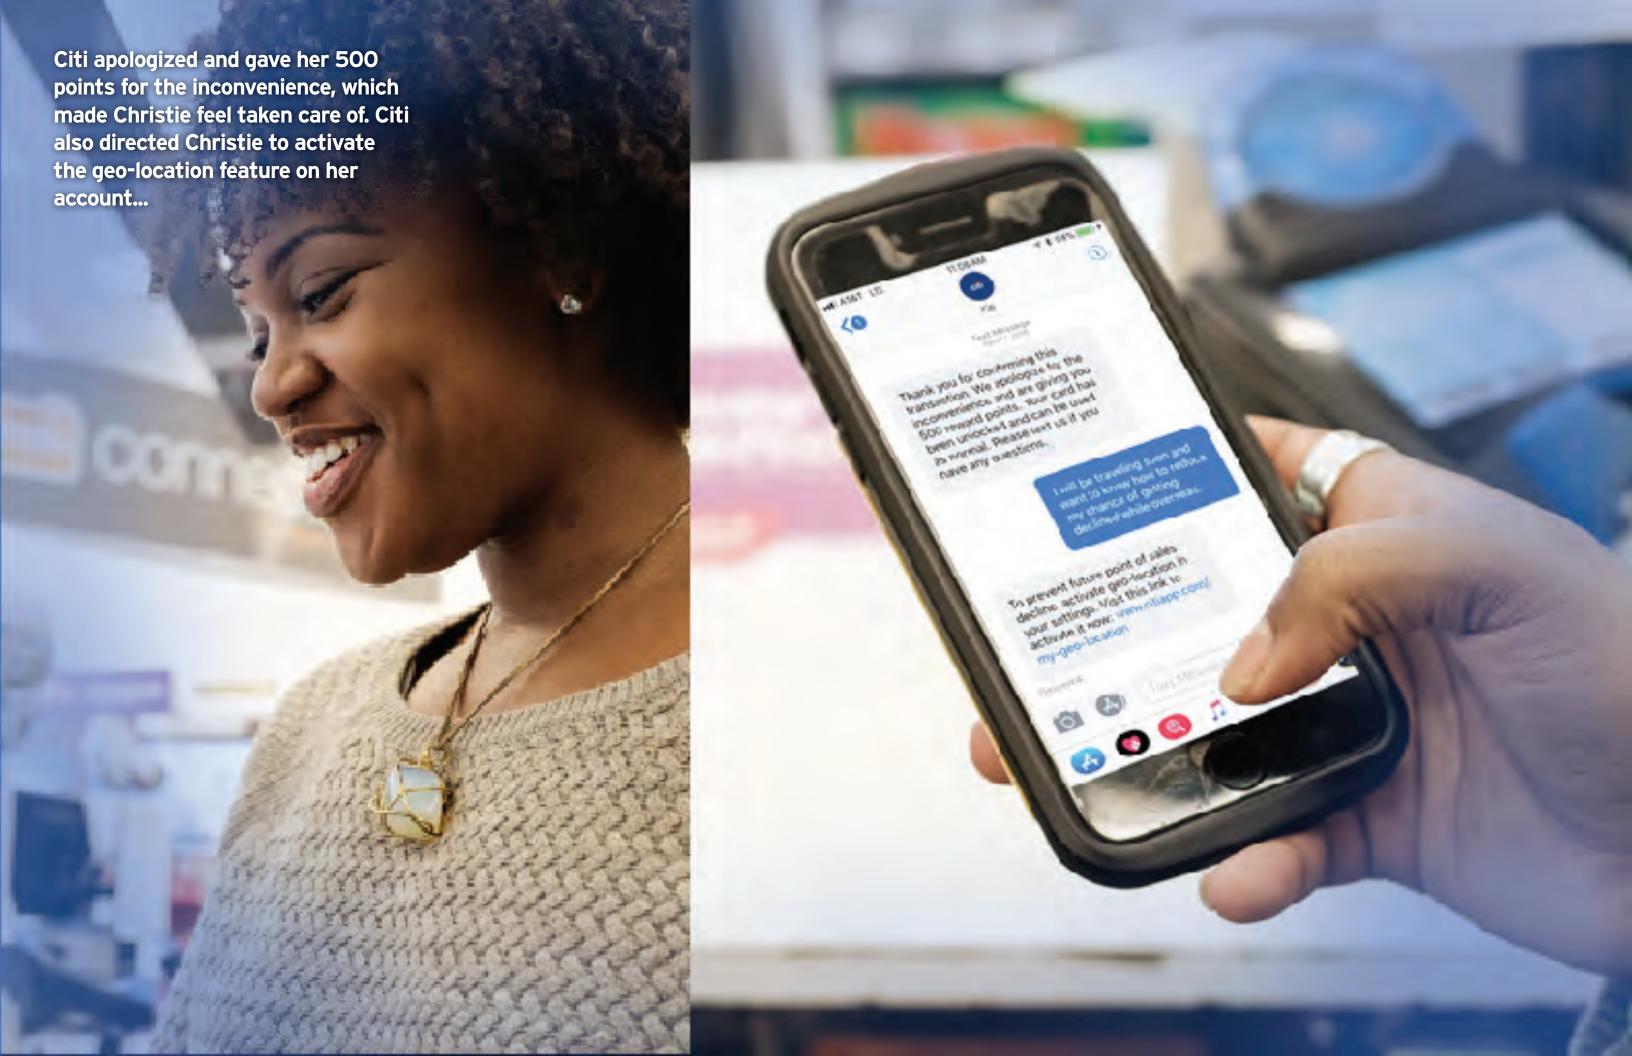

## FRAUD

Alerting Jen of fraud and ensuring a secure account scenario.

Citi recognizes and confirms fraudulent transactions with Jen. Her card is compromised and needs to be replaced. Citi security squad supports her through the process; manage her account to prevent fraud, and have the account on high alert for a period of time.

## KEY FEATURES

= Industry Firsts

Ability to pick up card at any branch

Citi Security
Squad
(BOT/live chat
support for
fraud)

If card gets declined falsely, give customer reward points

Enable
Geo-Location
Services