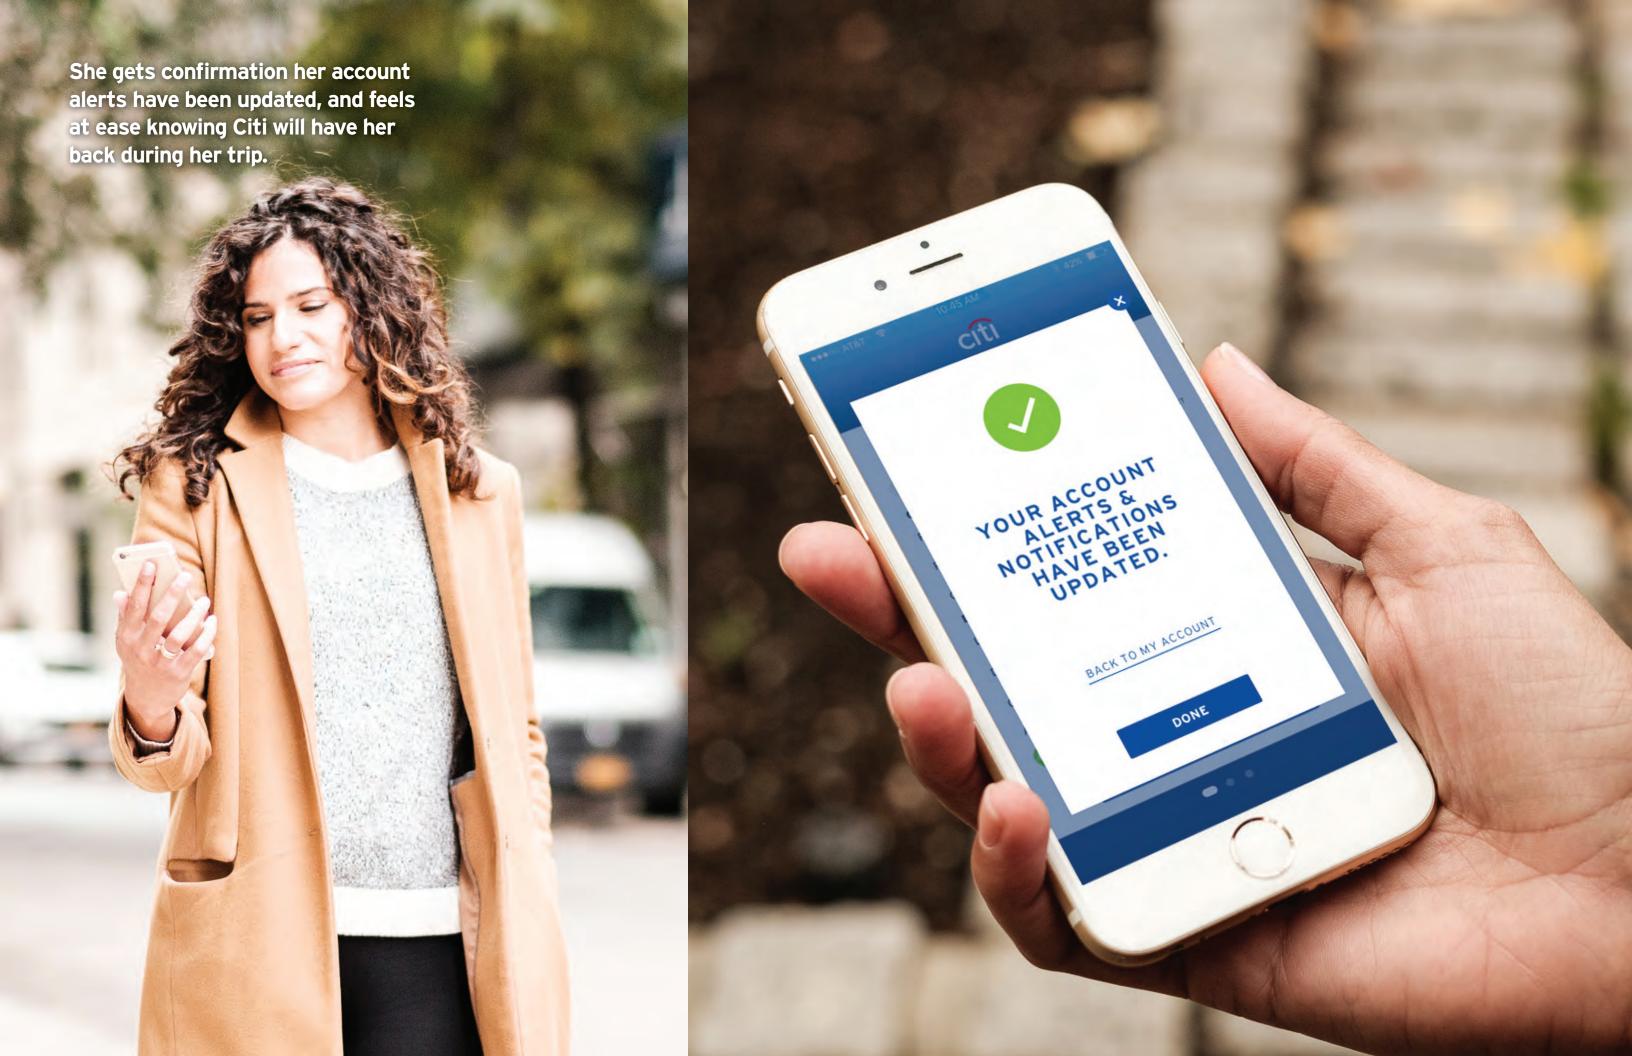

## THE FUTURE OF JOURNEYS: INTERACTIVE PRESENTATIONS

4/24/2018

On the ATM machine, it is easy for Jen to print the card directly. It prints out and she can retrieve it like she would retrieve cash she takes out.