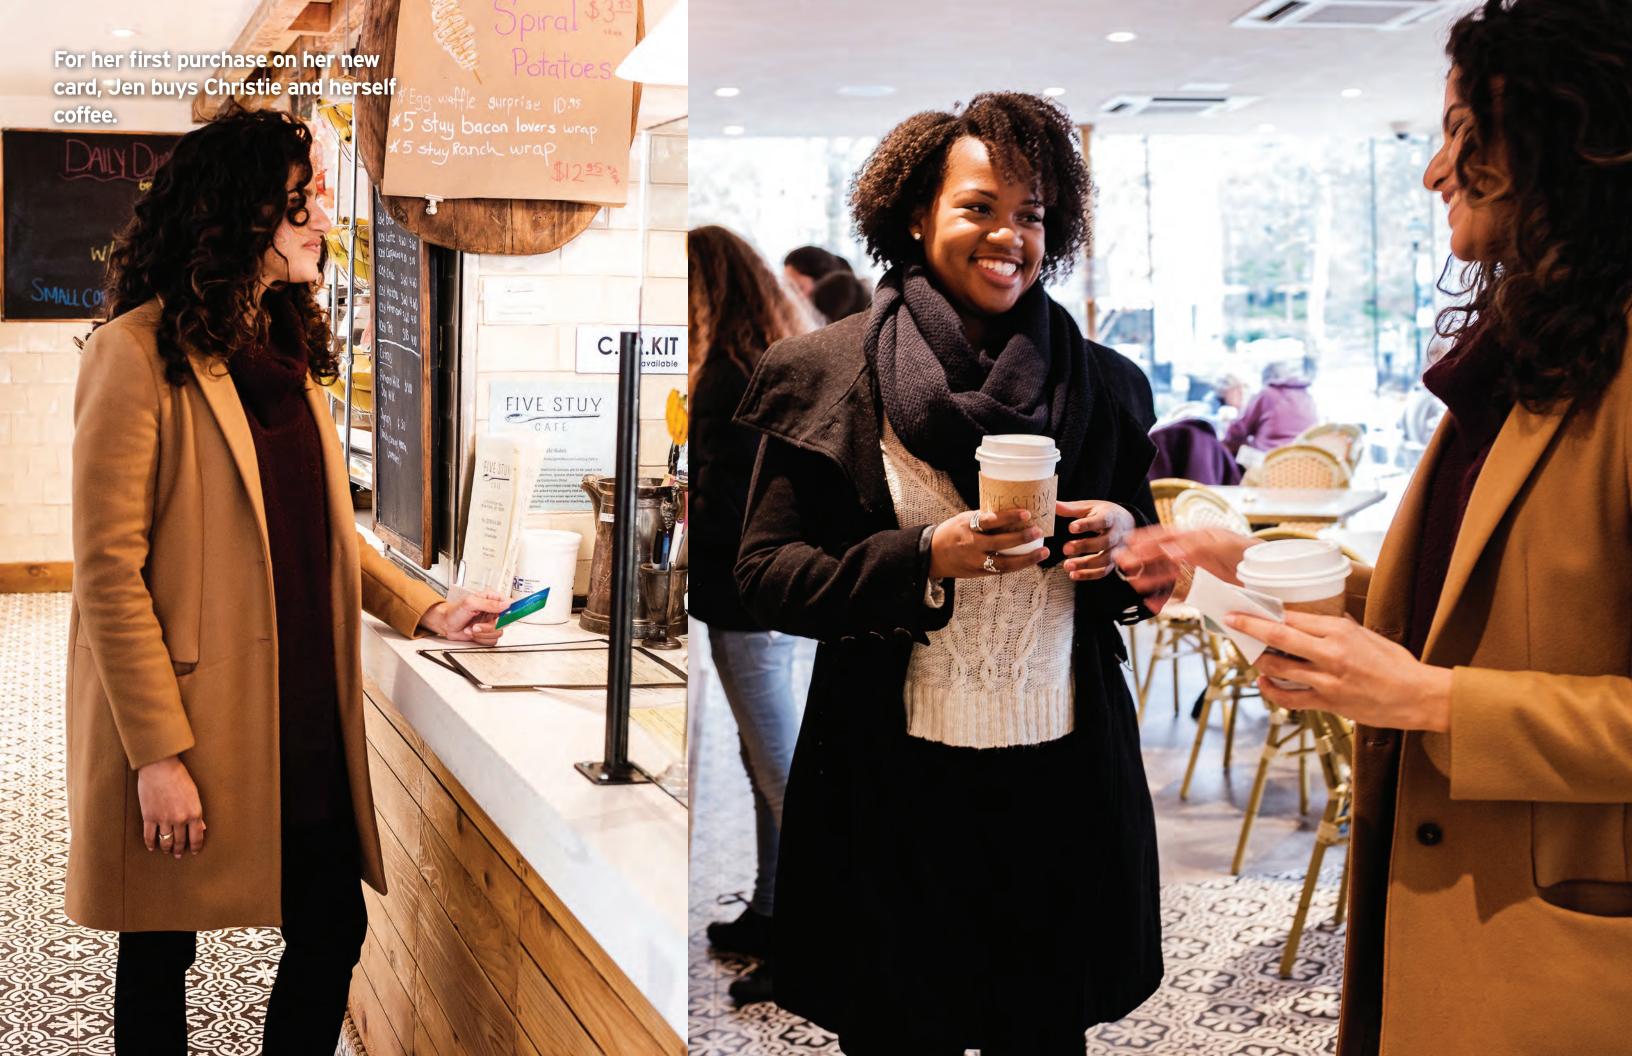

## FRAUD

Alerting Jen of fraud and ensuring a secure account scenario.

Citi recognizes and confirms fraudulent transactions with Jen. Her card is compromised and needs to be replaced. Citi security squad supports her through the process; manage her account to prevent fraud, and have the account on high alert for a period of time.

**Fraud Tracker** 

Fraud Education (Manage account to prevent fraud)

Account on High Alert and in Extra Secure Mode

Verify transactions with touch recognition