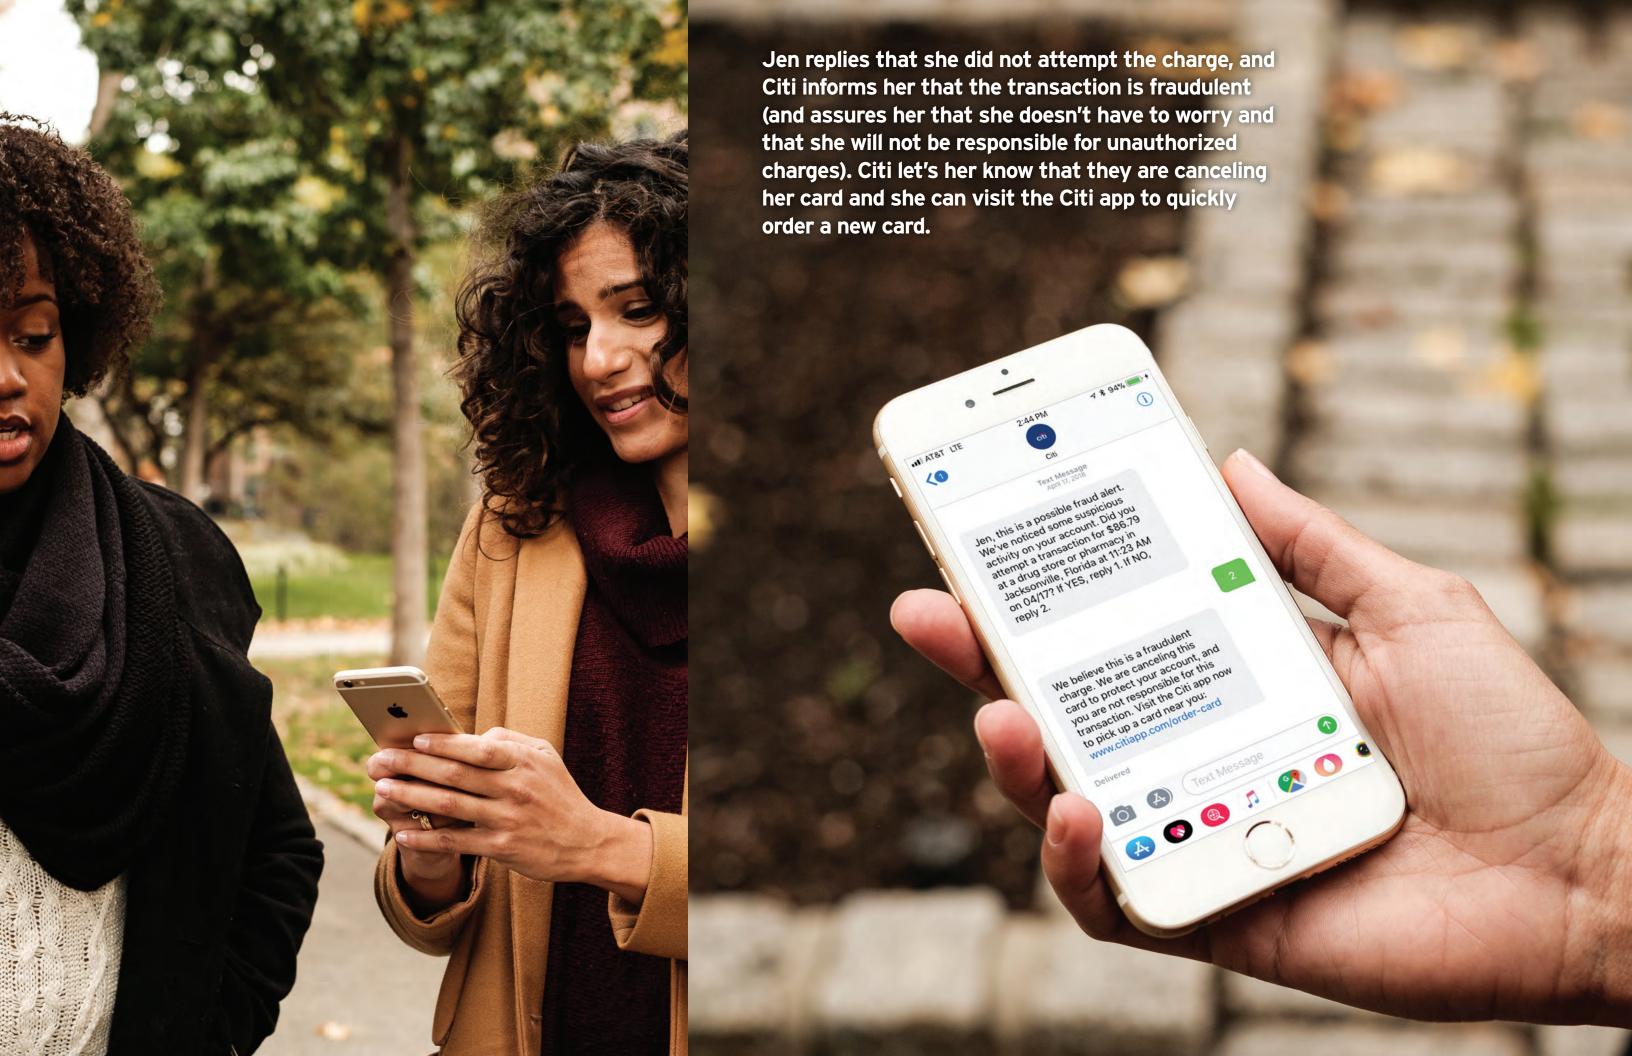

## FRAUD

Alerting Jen of fraud and ensuring a secure account scenario.

Citi recognizes and confirms fraudulent transactions with Jen. Her card is compromised and needs to be replaced. Citi security squad supports her through the process; manage her account to prevent fraud, and have the account on high alert for a period of time.