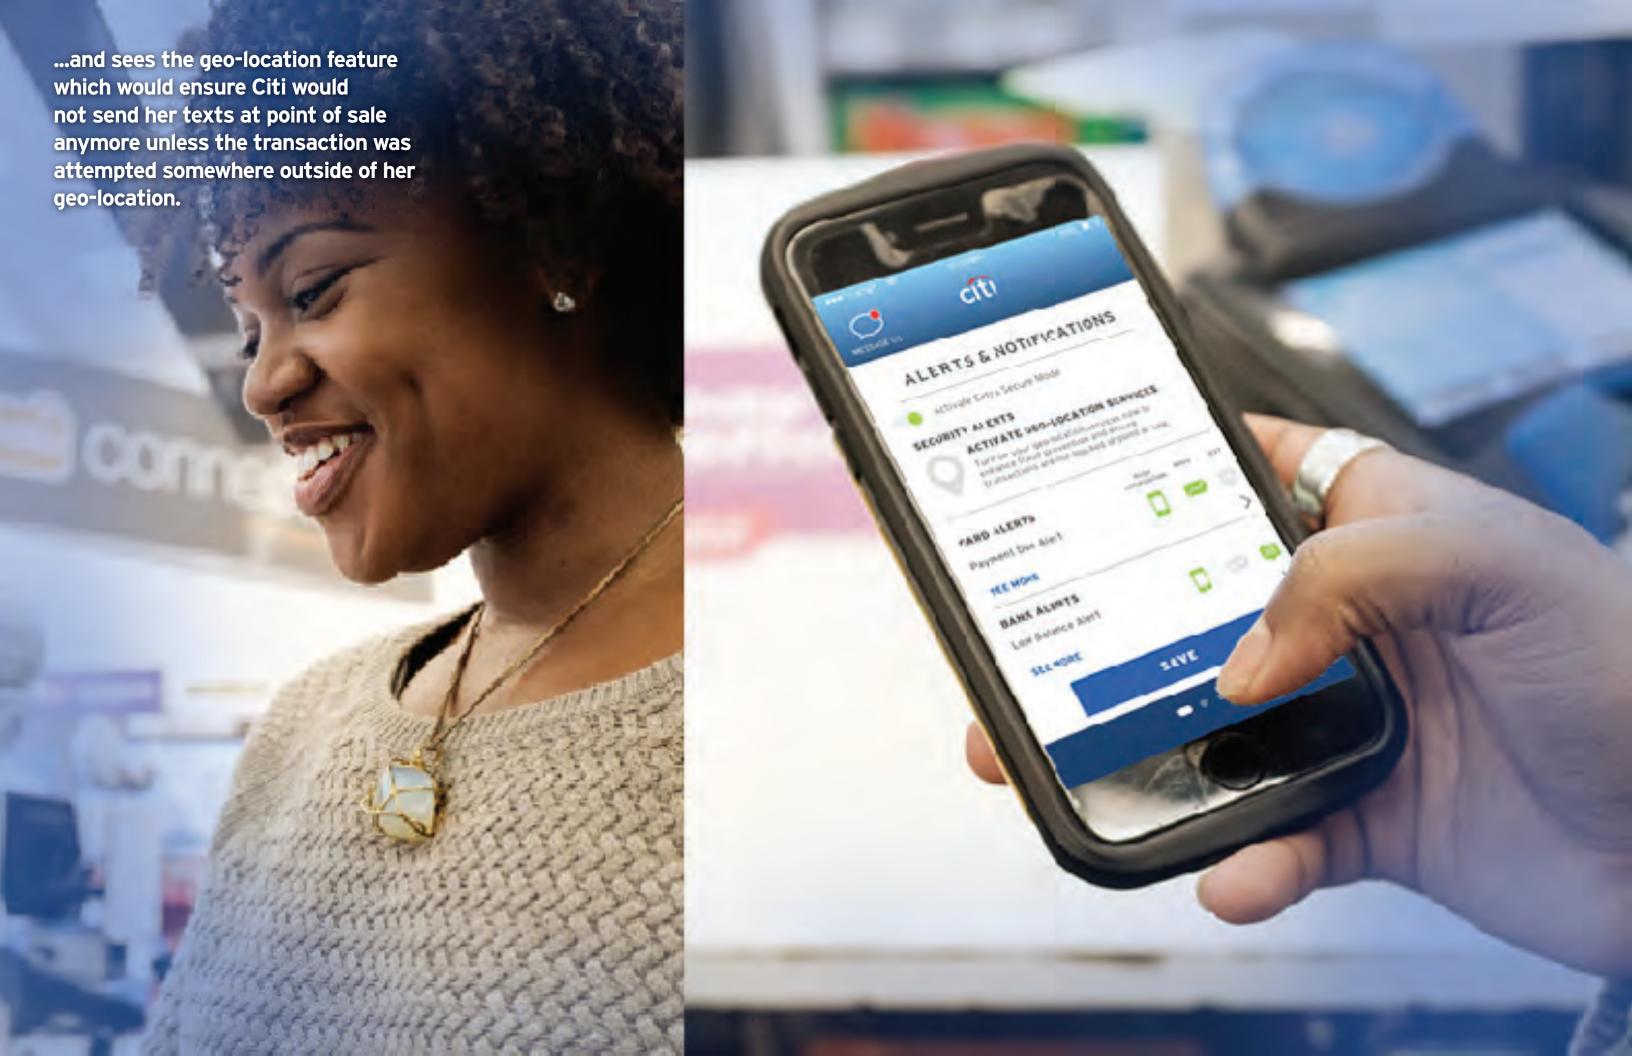

## KEY FEATURES

= Industry Firsts

Ability to pick up card at any branch

Citi Security
Squad
(BOT/live chat
support for
fraud)

If card gets declined falsely, give customer reward points

Enable
Geo-Location
Services

**Fraud Tracker** 

Fraud Education (Manage account to prevent fraud)

Account on High Alert and in Extra Secure Mode

Verify transactions with touch recognition