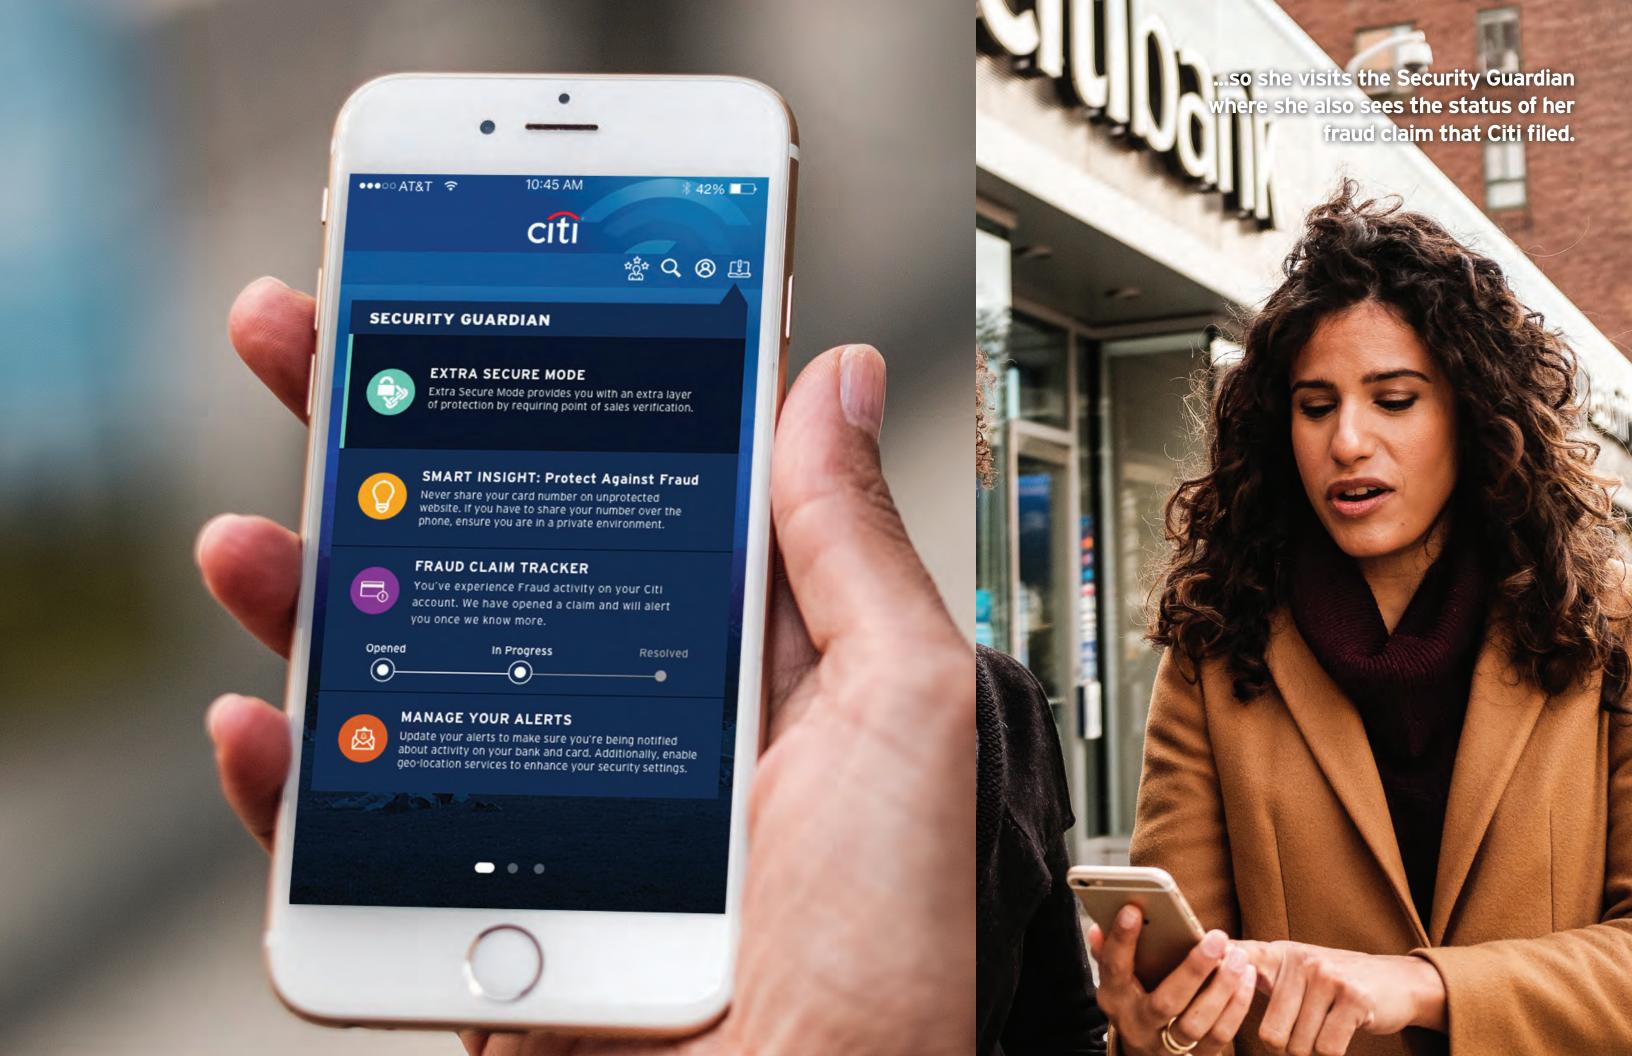

## KEY FEATURES

= Industry Firsts

Ability to pick up card at any branch

Citi Security
Squad
(BOT/live chat
support for
fraud)

If card gets declined falsely, give customer reward points

Enable
Geo-Location
Services

**Fraud Tracker** 

Fraud Education (Manage account to prevent fraud)

Account on High Alert and in Extra Secure Mode

Verify transactions with touch recognition