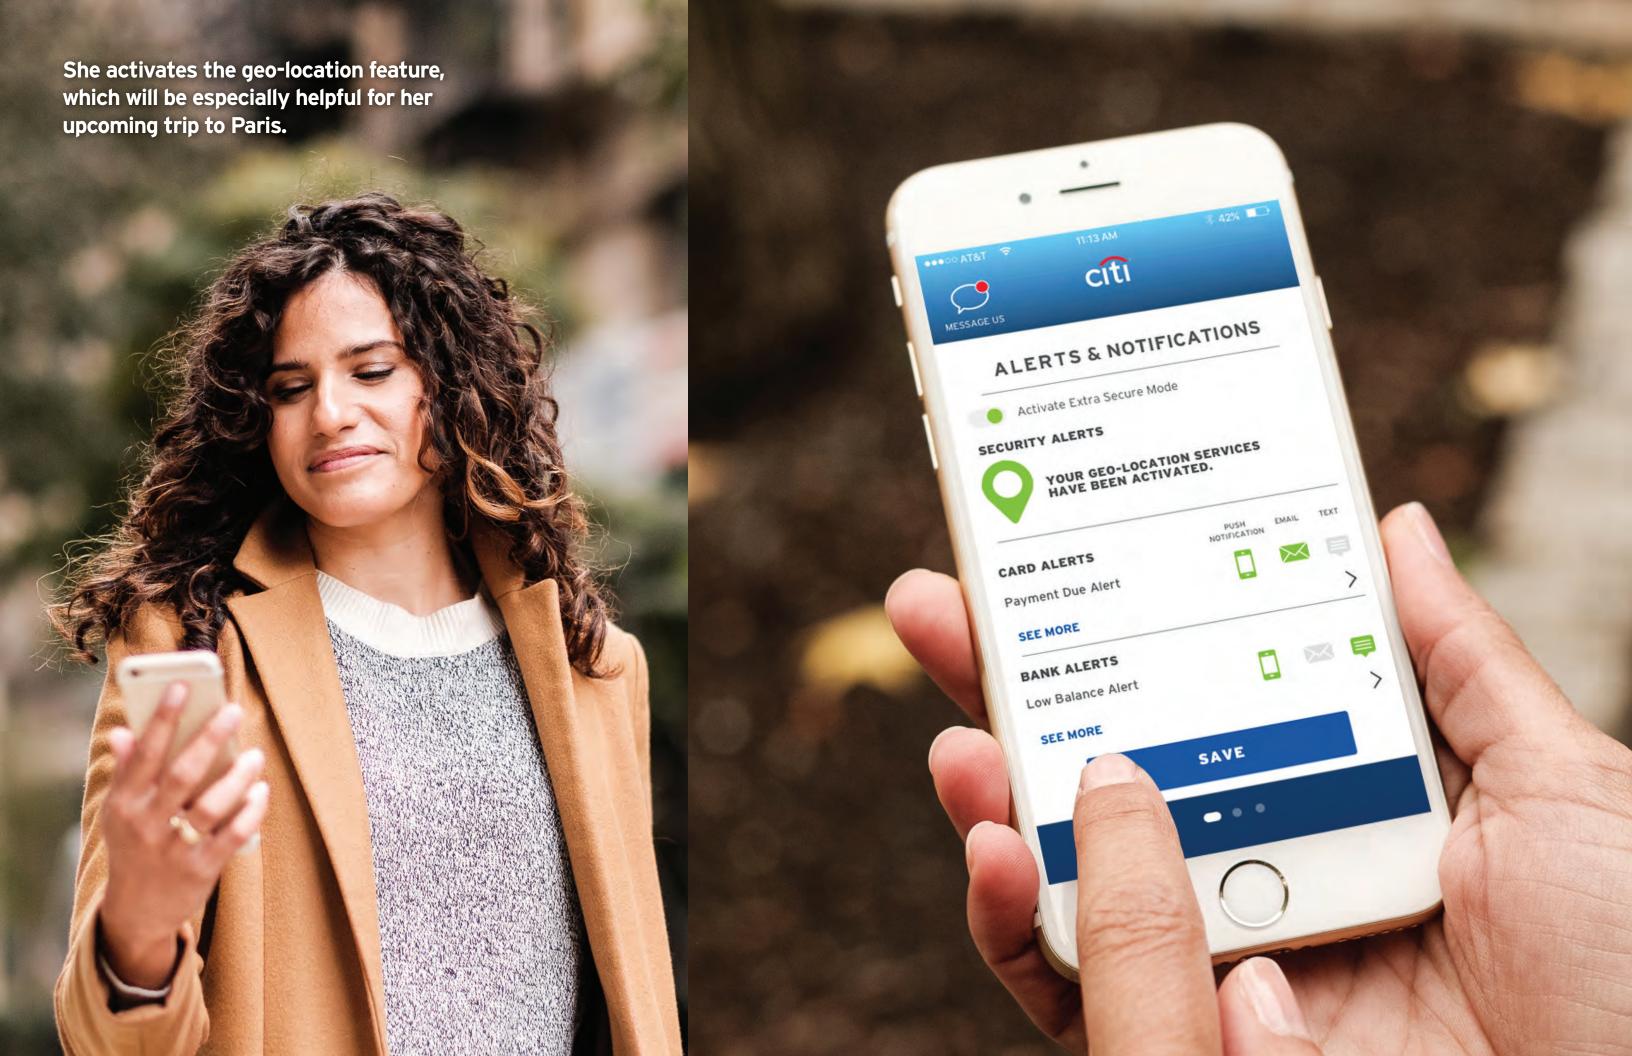

## KEY FEATURES

= Industry Firsts

Ability to pick up card at any branch

Citi Security
Squad
(BOT/live chat
support for
fraud)

If card gets declined falsely, give customer reward points

Enable
Geo-Location
Services

**Fraud Tracker** 

Fraud Education (Manage account to prevent fraud)

Account on High Alert and in Extra Secure Mode

Verify transactions with touch recognition