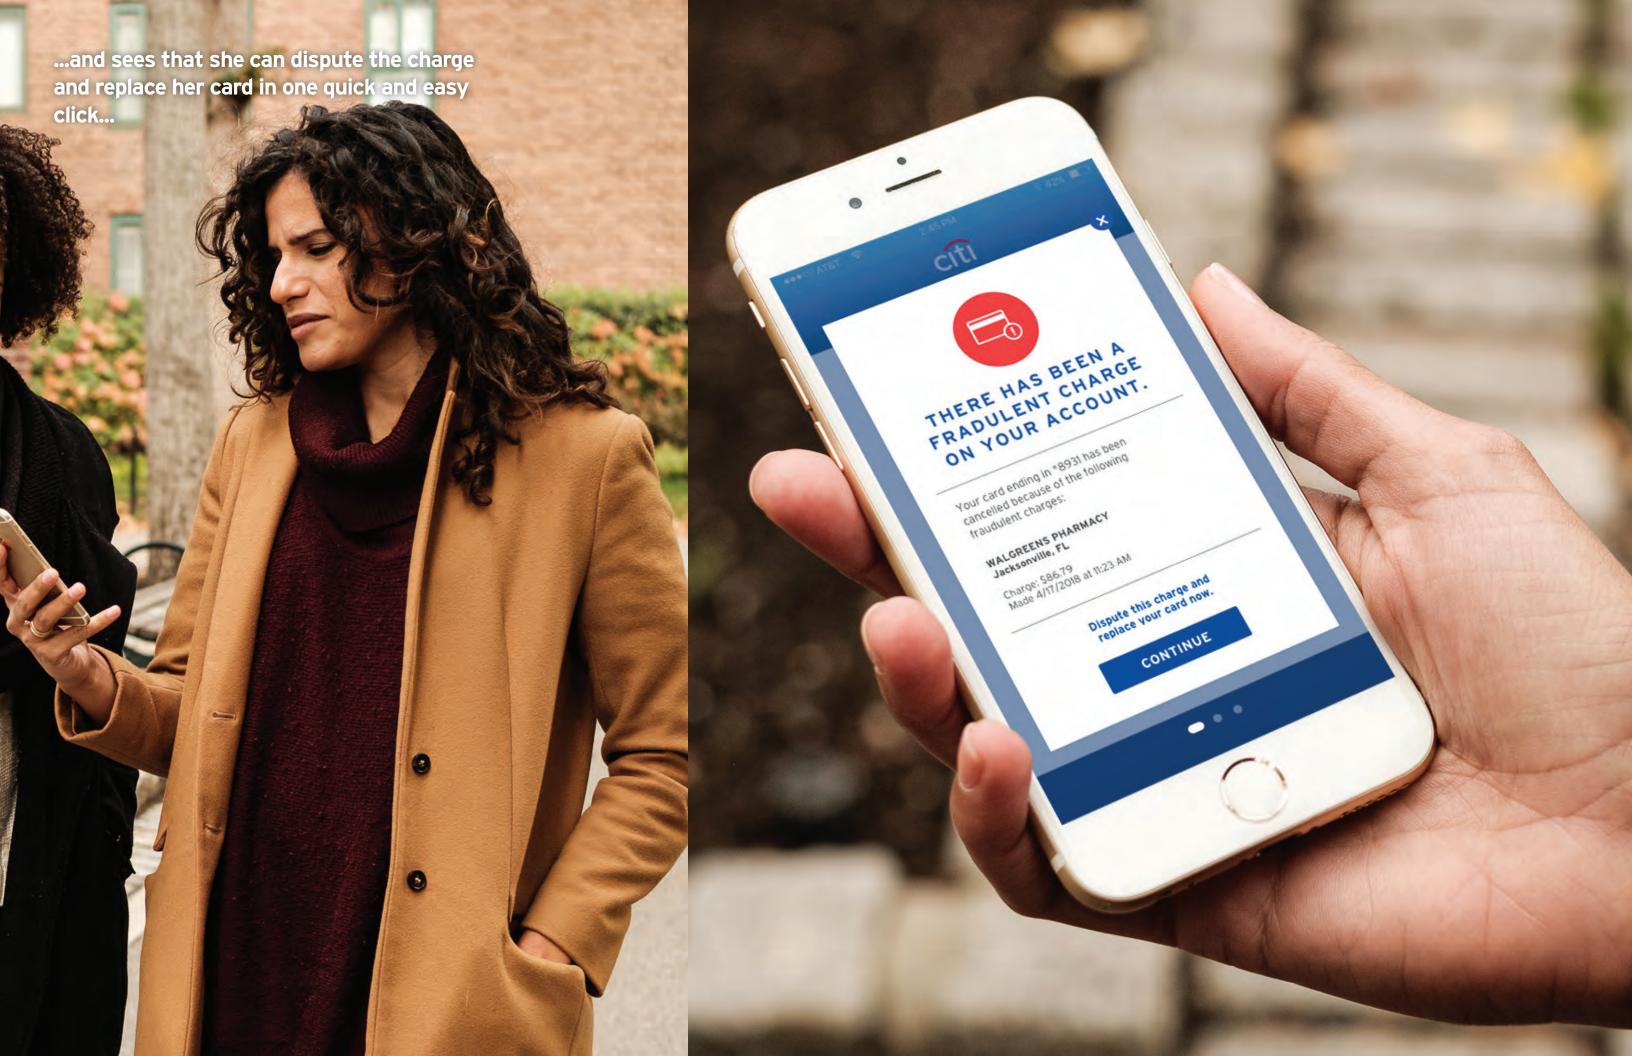

## FRAUD

Alerting Jen of fraud and ensuring a secure account scenario.

Citi recognizes and confirms fraudulent transactions with Jen. Her card is compromised and needs to be replaced. Citi security squad supports her through the process; manage her account to prevent fraud, and have the account on high alert for a period of time.

## KEY FEATURES

= Industry Firsts

Ability to pick up card at any branch

Citi Security
Squad
(BOT/live chat
support for
fraud)

If card gets declined falsely, give customer reward points

Enable
Geo-Location
Services