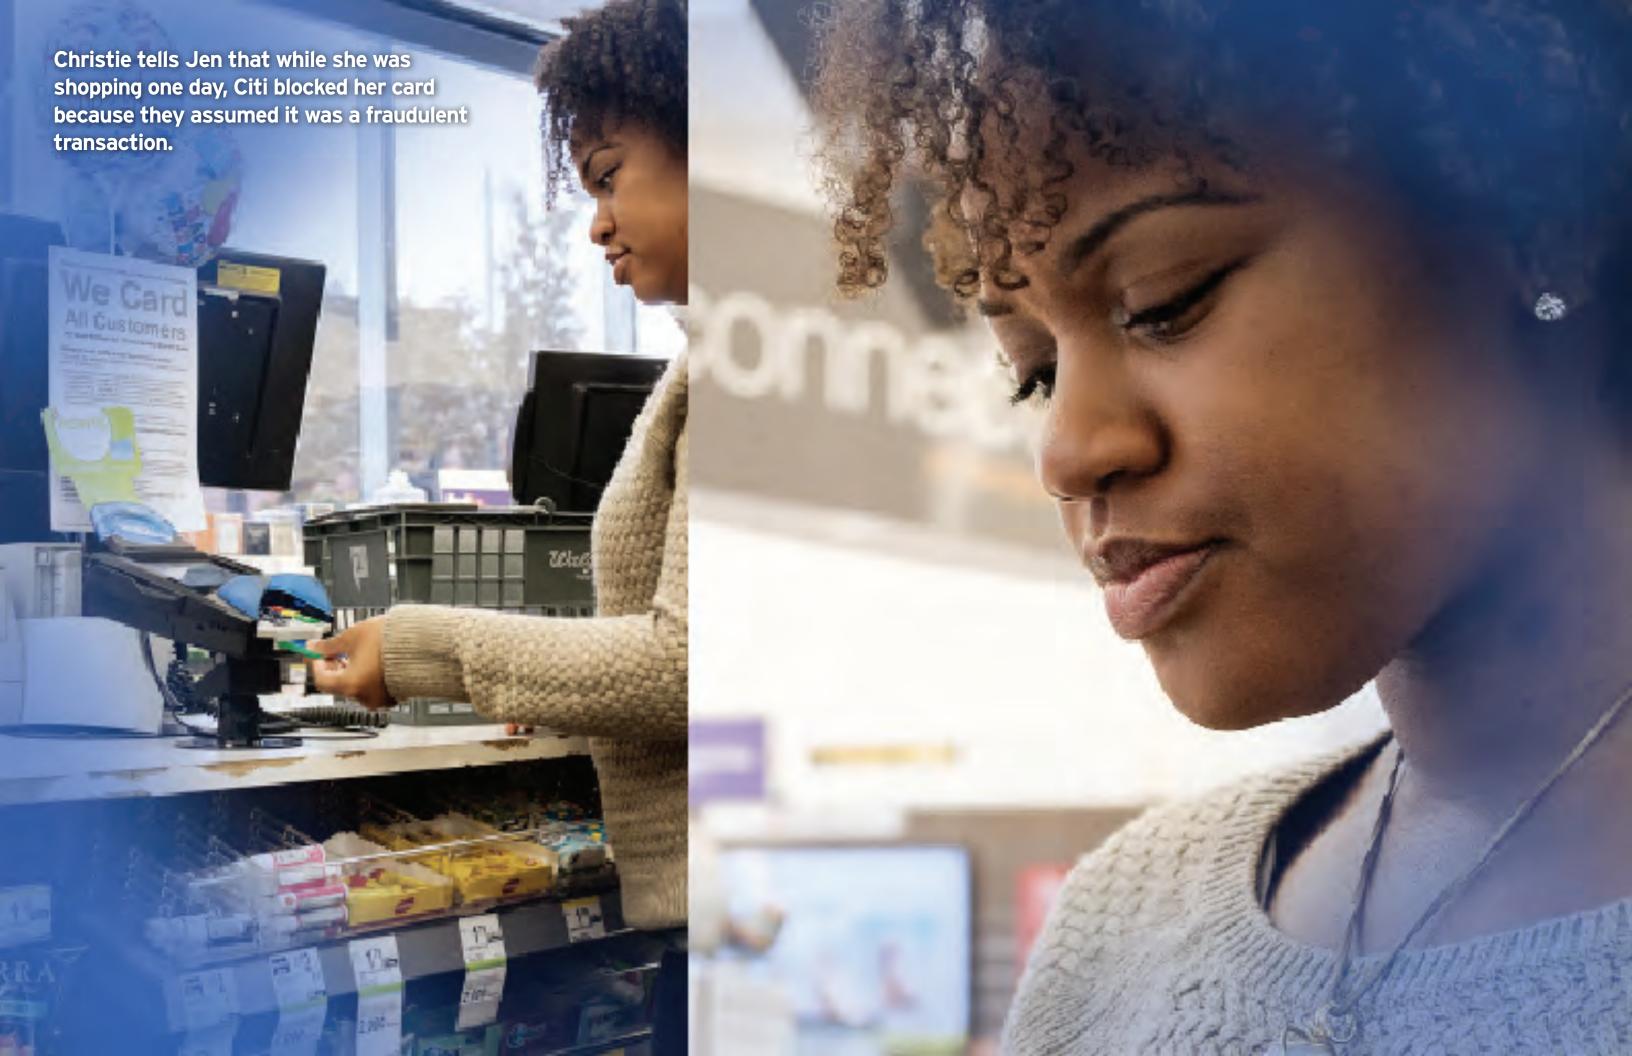

## FRAUD

Alerting Jen of fraud and ensuring a secure account scenario.

Citi recognizes and confirms fraudulent transactions with Jen. Her card is compromised and needs to be replaced. Citi security squad supports her through the process; manage her account to prevent fraud, and have the account on high alert for a period of time.