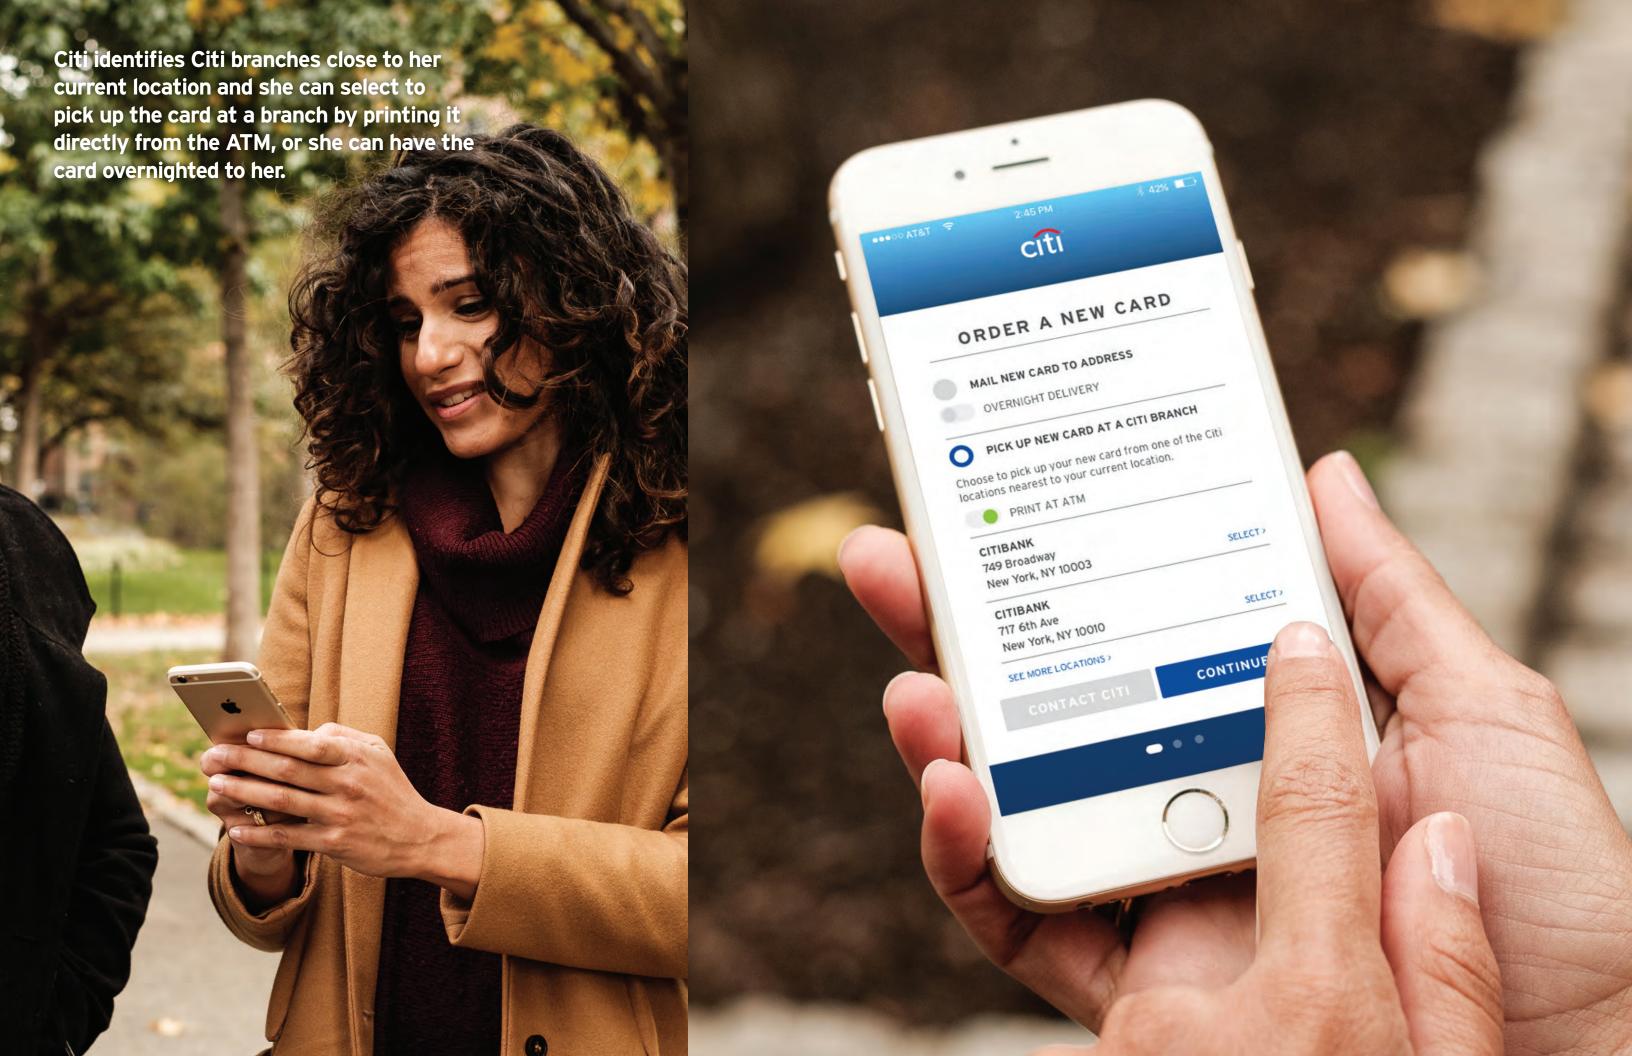

## KEY FEATURES

= Industry Firsts

Ability to pick up card at any branch

Citi Security
Squad
(BOT/live chat
support for
fraud)

If card gets declined falsely, give customer reward points

Enable
Geo-Location
Services