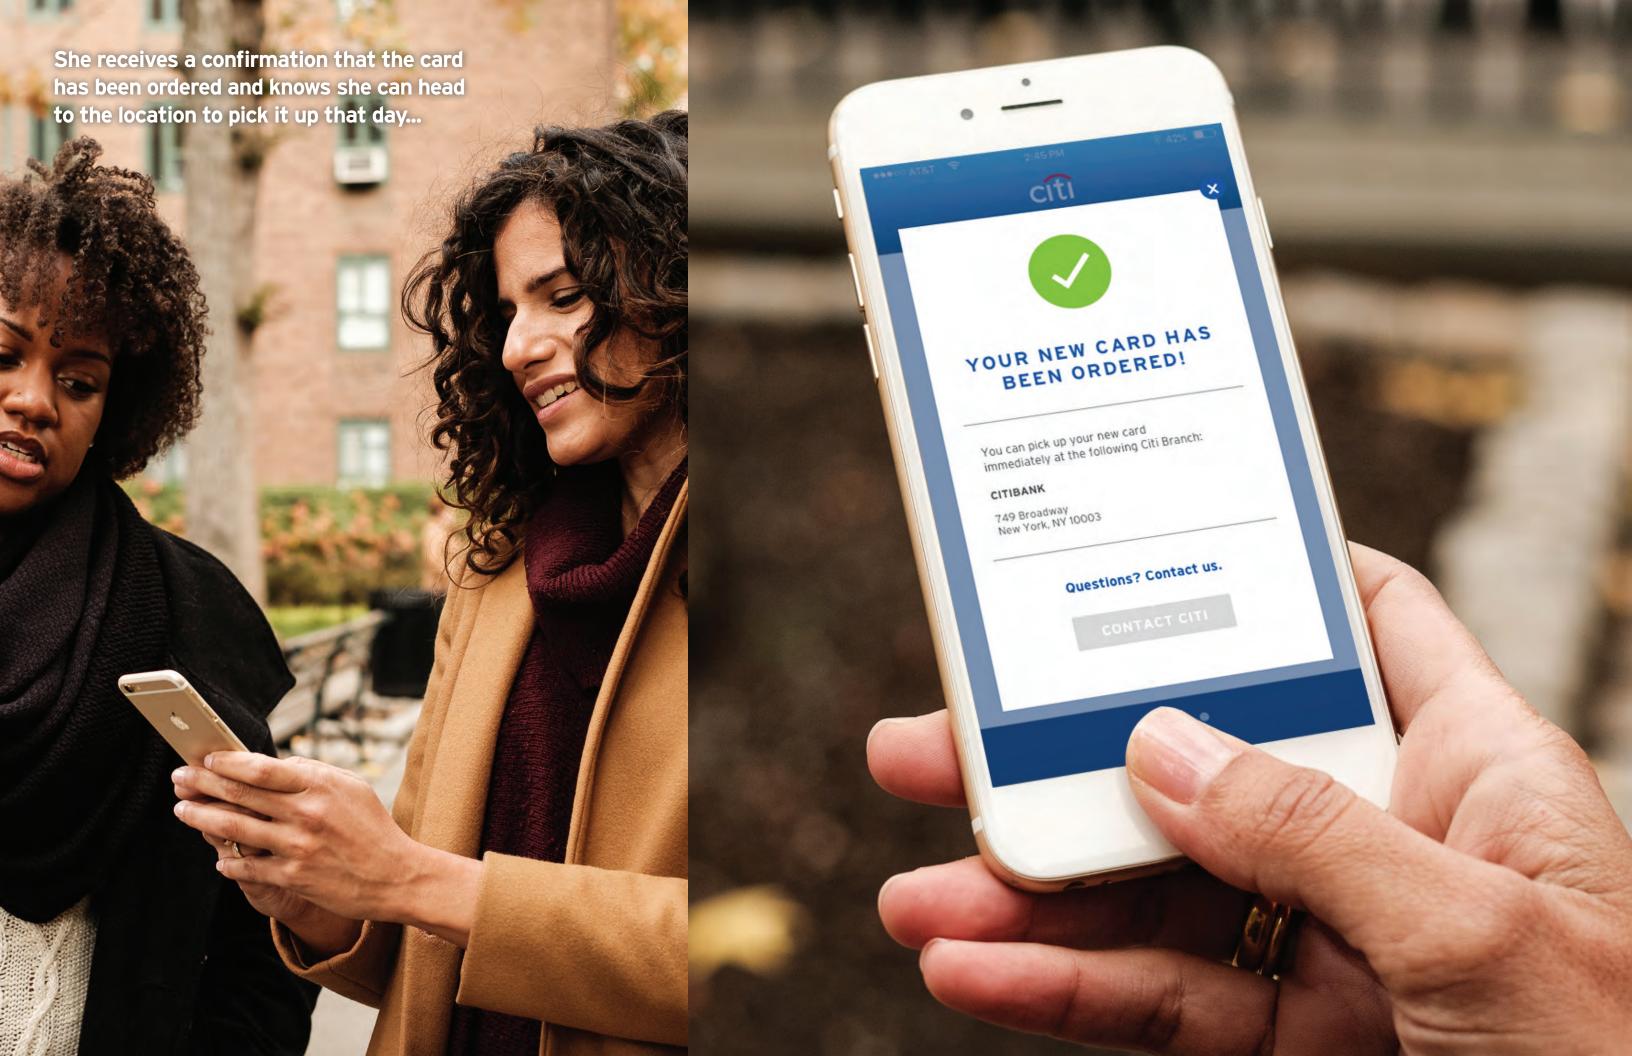

## THE FUTURE OF JOURNEYS: INTERACTIVE PRESENTATIONS

4/24/2018

On the ATM machine, it is easy for Jen to print the card directly. It prints out and she can retrieve it like she would retrieve cash she takes out.