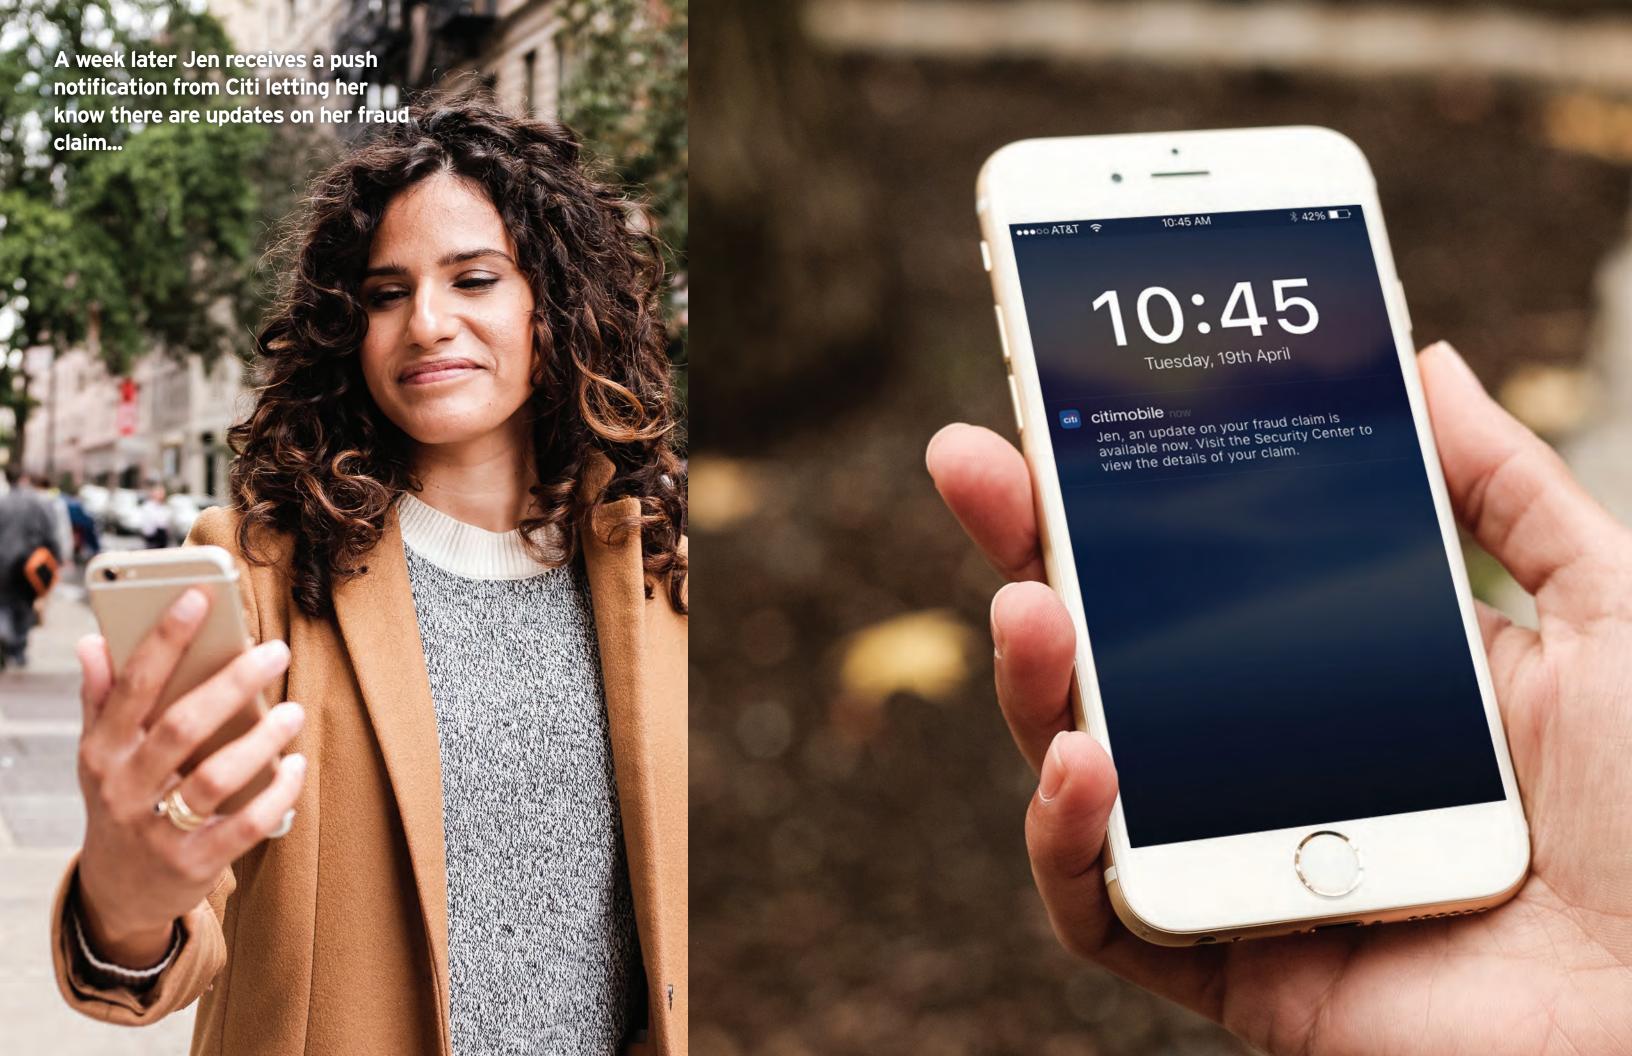

## FRAUD

Alerting Jen of fraud and ensuring a secure account scenario.

Citi recognizes and confirms fraudulent transactions with Jen. Her card is compromised and needs to be replaced. Citi security squad supports her through the process; manage her account to prevent fraud, and have the account on high alert for a period of time.