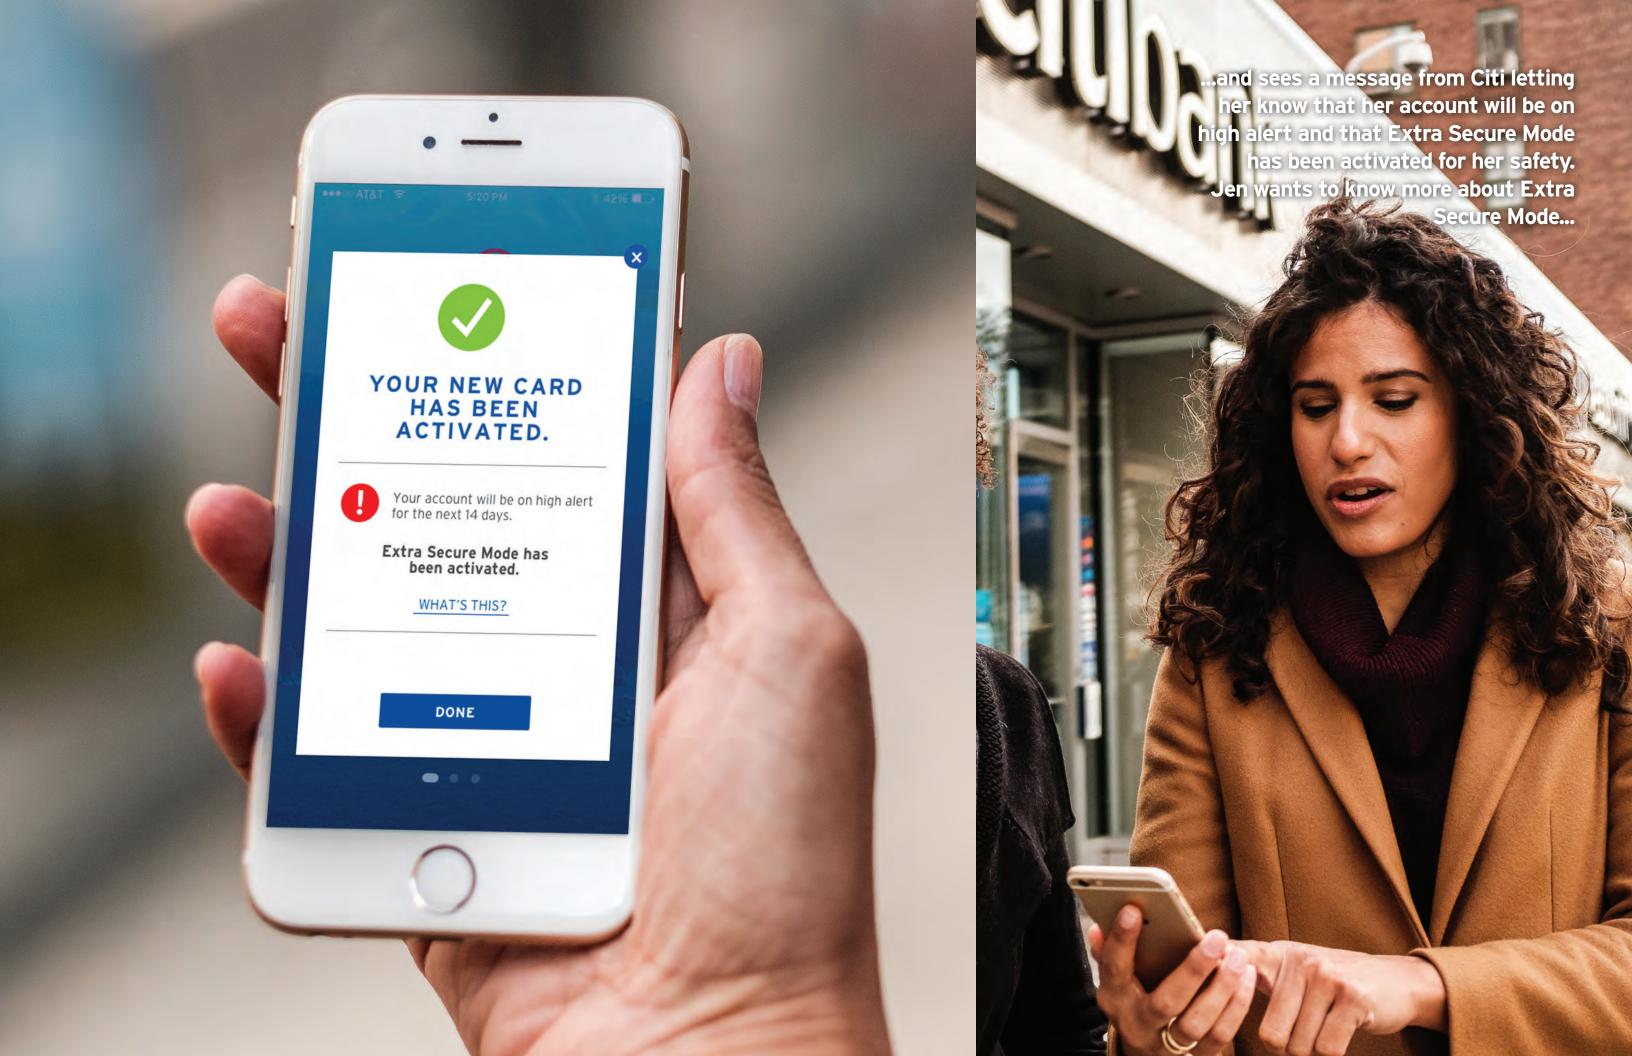

## FRAUD

Alerting Jen of fraud and ensuring a secure account scenario.

Citi recognizes and confirms fraudulent transactions with Jen. Her card is compromised and needs to be replaced. Citi security squad supports her through the process; manage her account to prevent fraud, and have the account on high alert for a period of time.

**Fraud Tracker** 

Fraud Education (Manage account to prevent fraud)

Account on High Alert and in Extra Secure Mode

Verify transactions with touch recognition