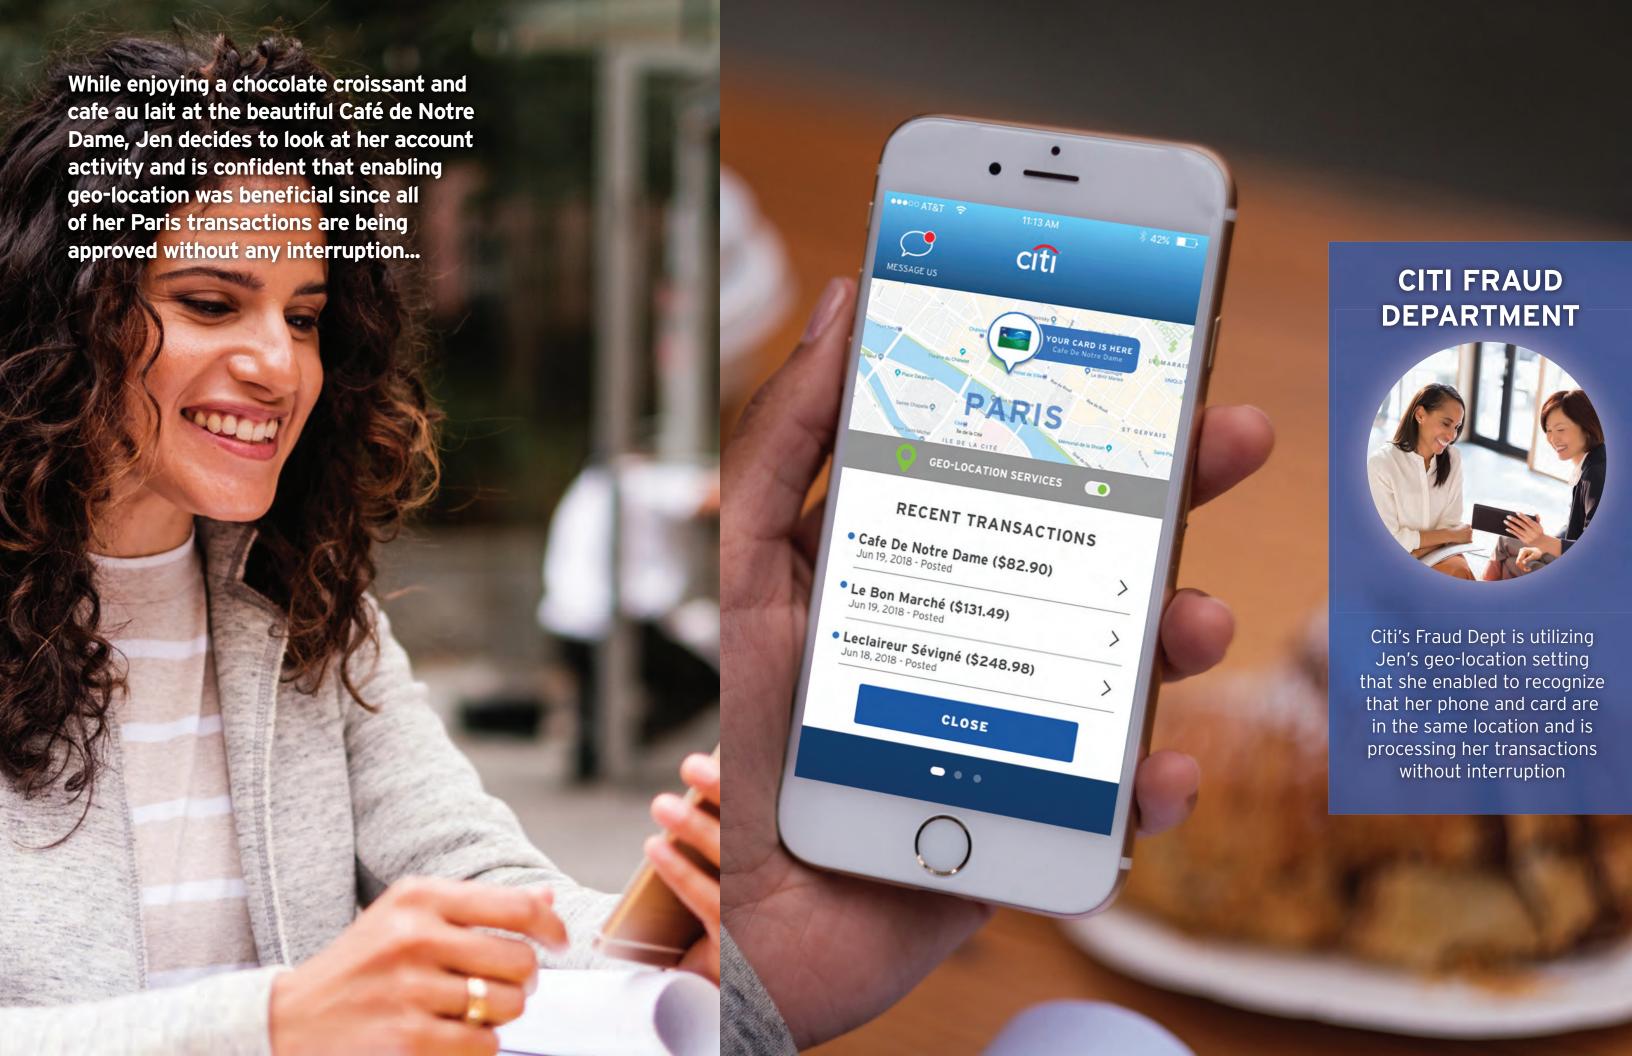

## KEY FEATURES

= Industry Firsts

Ability to pick up card at any branch

Citi Security
Squad
(BOT/live chat
support for
fraud)

If card gets declined falsely, give customer reward points

Enable
Geo-Location
Services