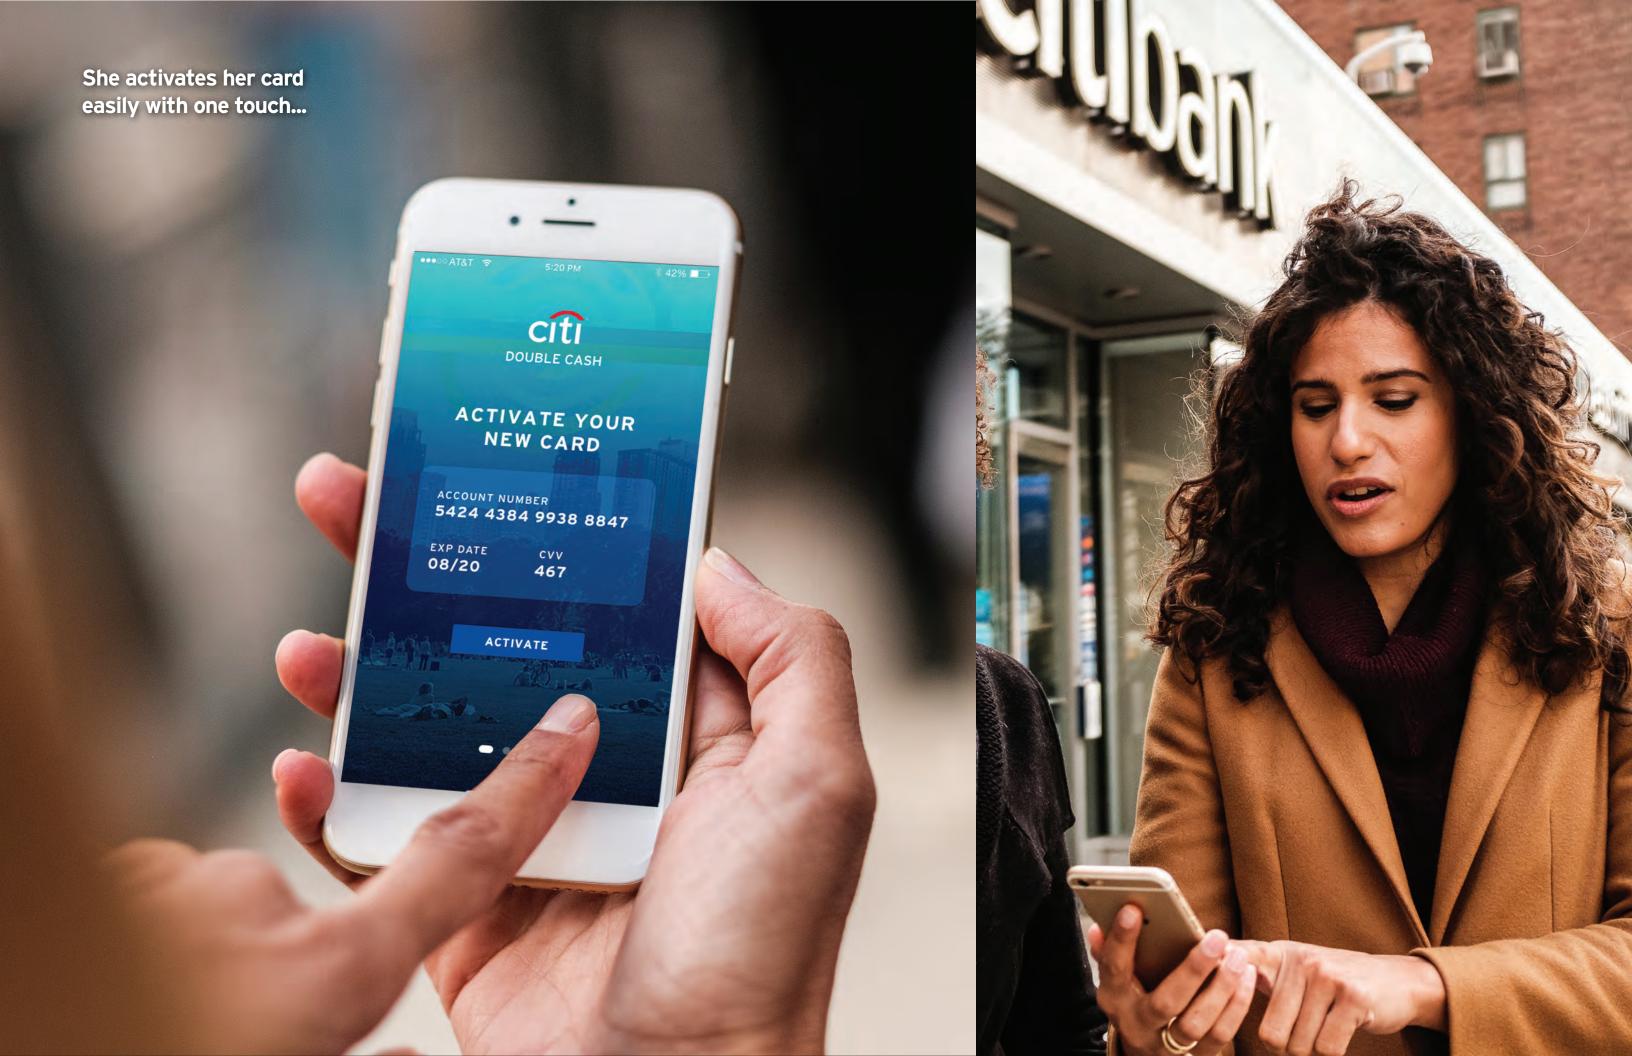

## FRAUD

Alerting Jen of fraud and ensuring a secure account scenario.

Citi recognizes and confirms fraudulent transactions with Jen. Her card is compromised and needs to be replaced. Citi security squad supports her through the process; manage her account to prevent fraud, and have the account on high alert for a period of time.

**Fraud Tracker** 

Fraud Education (Manage account to prevent fraud)

Account on High Alert and in Extra Secure Mode

Verify transactions with touch recognition