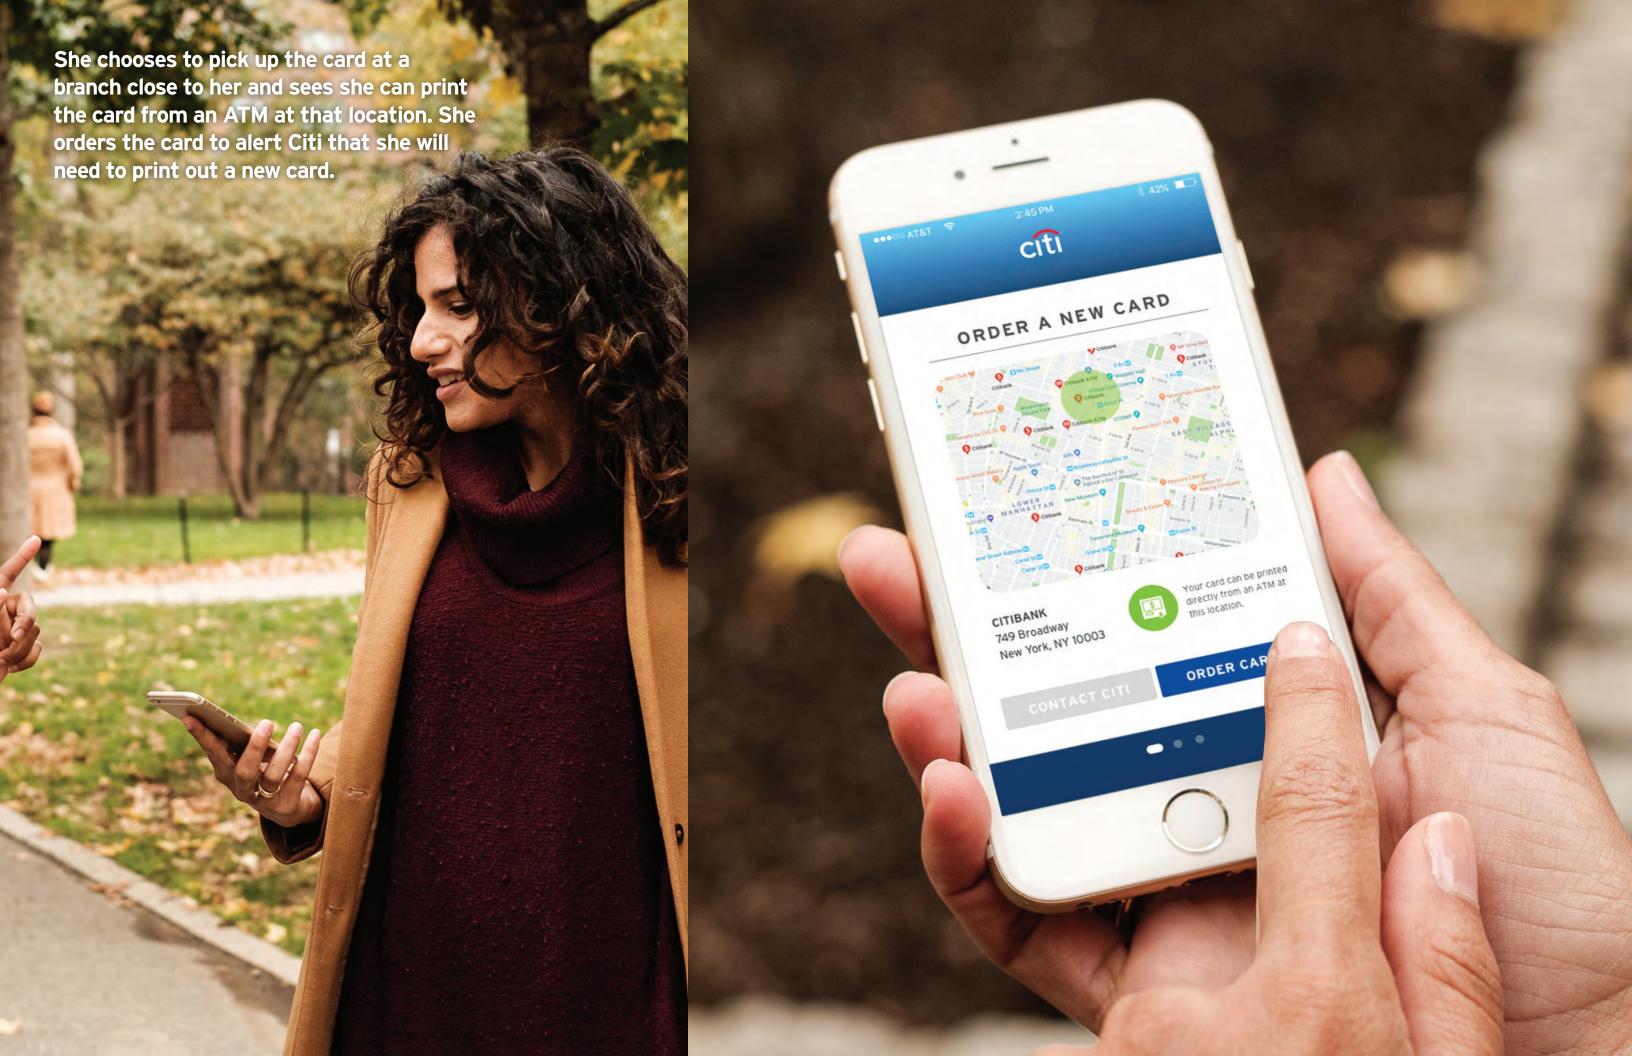

## THE FUTURE OF JOURNEYS: INTERACTIVE PRESENTATIONS

4/24/2018

On the ATM machine, it is easy for Jen to print the card directly. It prints out and she can retrieve it like she would retrieve cash she takes out.

## KEY FEATURES

= Industry Firsts

Ability to pick up card at any branch

Citi Security
Squad
(BOT/live chat
support for
fraud)

If card gets declined falsely, give customer reward points

Enable
Geo-Location
Services