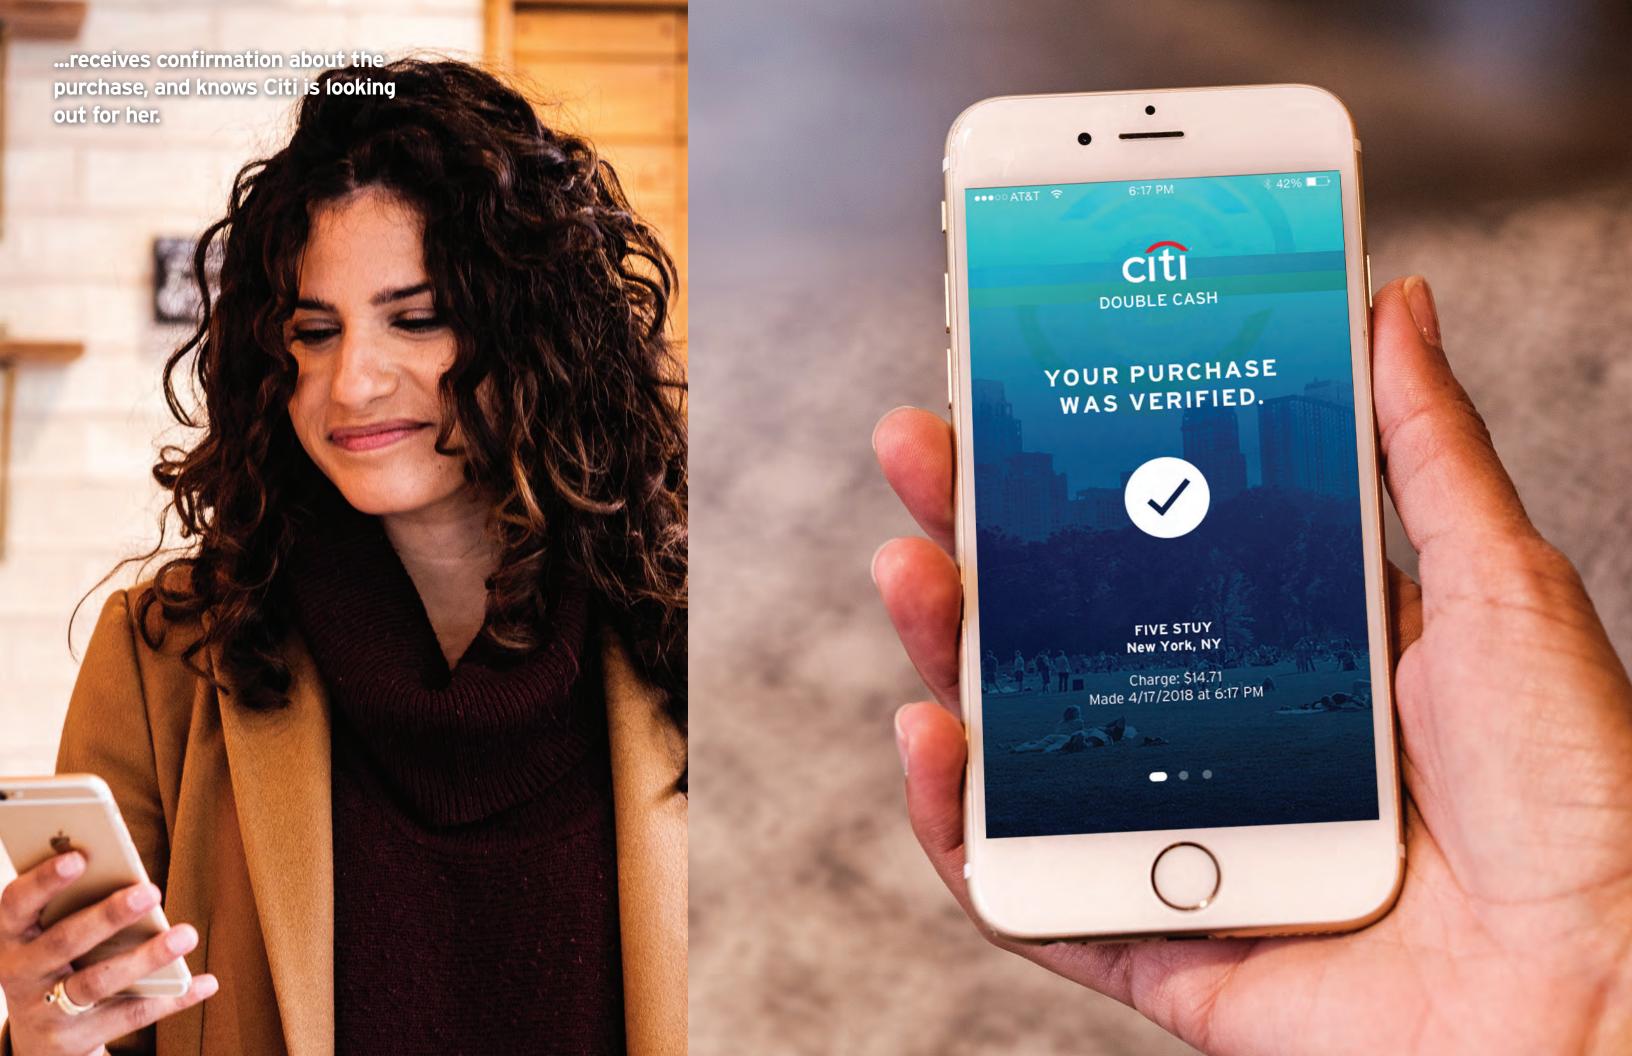

## FRAUD

Alerting Jen of fraud and ensuring a secure account scenario.

Citi recognizes and confirms fraudulent transactions with Jen. Her card is compromised and needs to be replaced. Citi security squad supports her through the process; manage her account to prevent fraud, and have the account on high alert for a period of time.

**Fraud Tracker** 

Fraud Education (Manage account to prevent fraud)

Account on High Alert and in Extra Secure Mode

Verify transactions with touch recognition