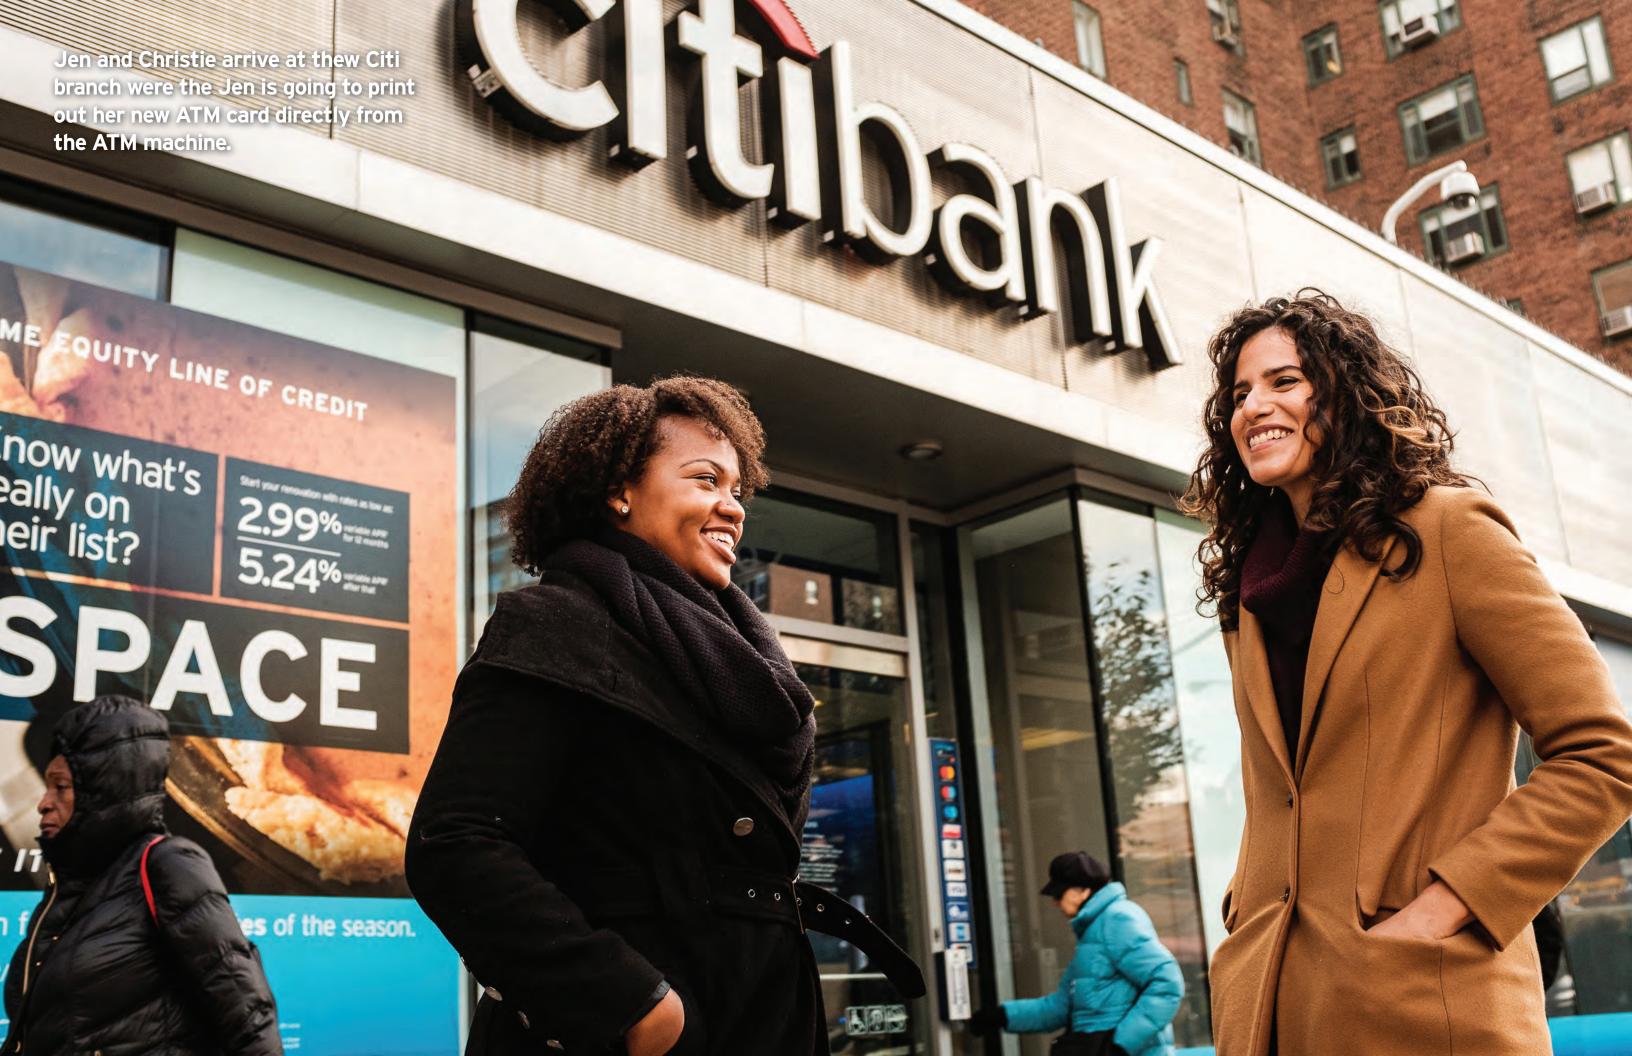

## THE FUTURE OF JOURNEYS: INTERACTIVE PRESENTATIONS

4/24/2018

On the ATM machine, it is easy for Jen to print the card directly. It prints out and she can retrieve it like she would retrieve cash she takes out.