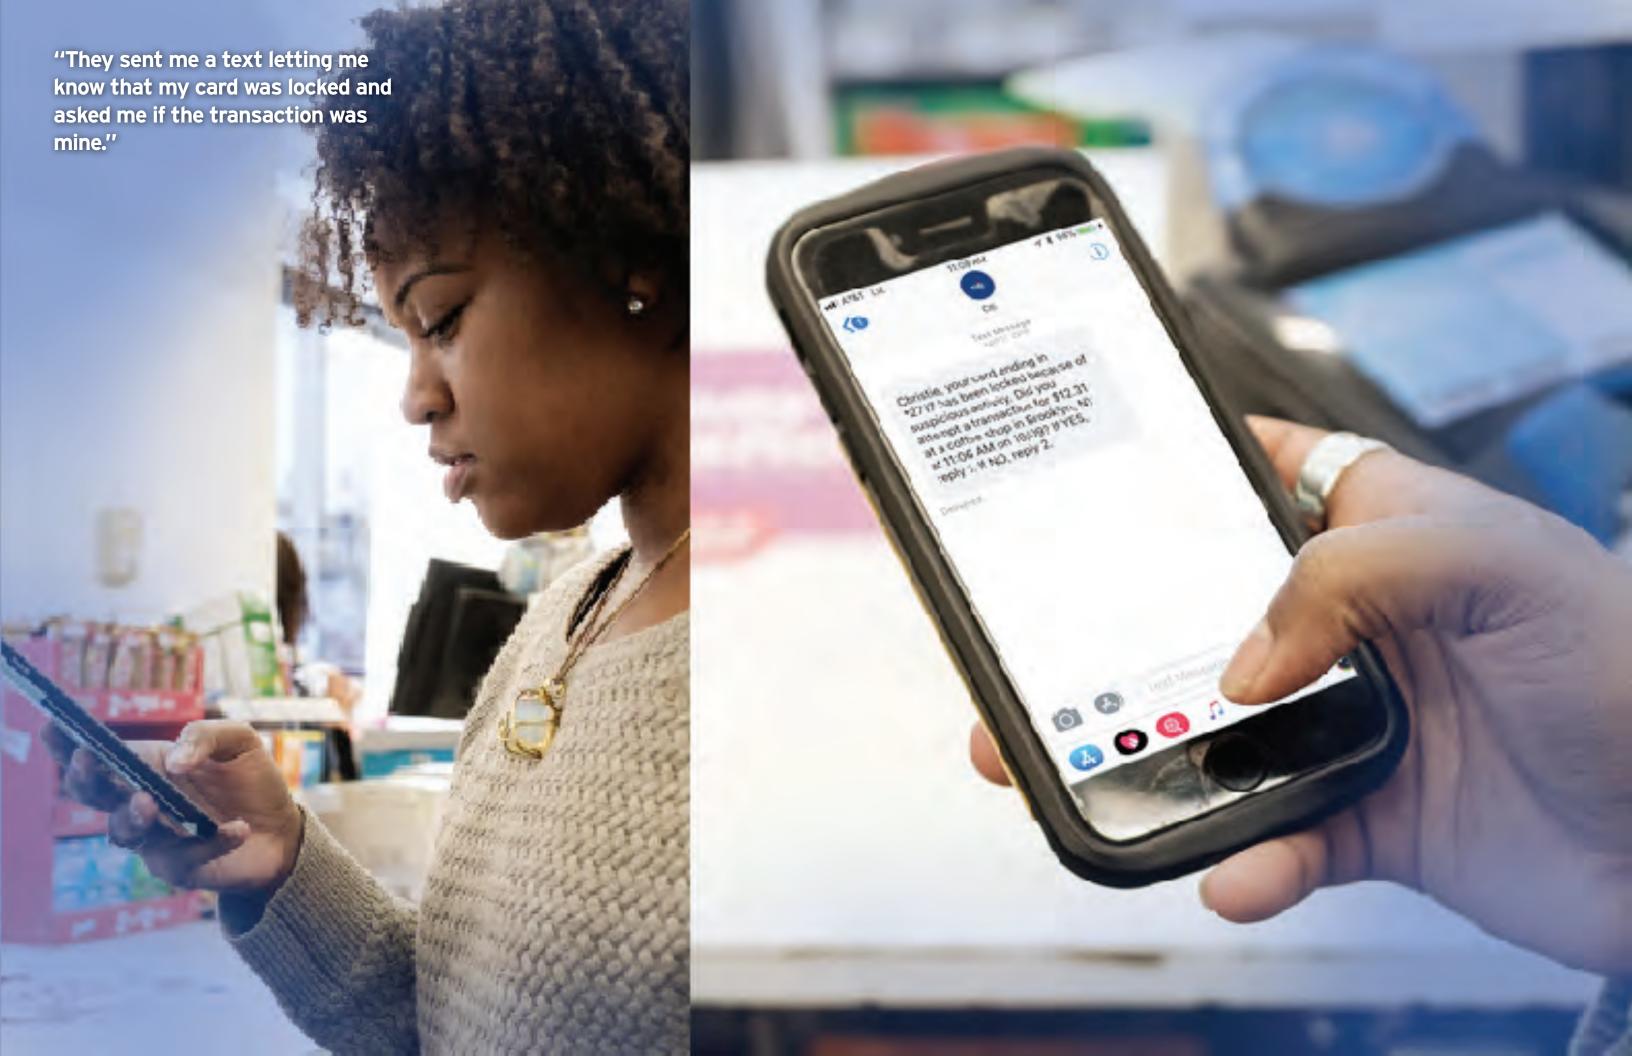

## FRAUD

Alerting Jen of fraud and ensuring a secure account scenario.

Citi recognizes and confirms fraudulent transactions with Jen. Her card is compromised and needs to be replaced. Citi security squad supports her through the process; manage her account to prevent fraud, and have the account on high alert for a period of time.