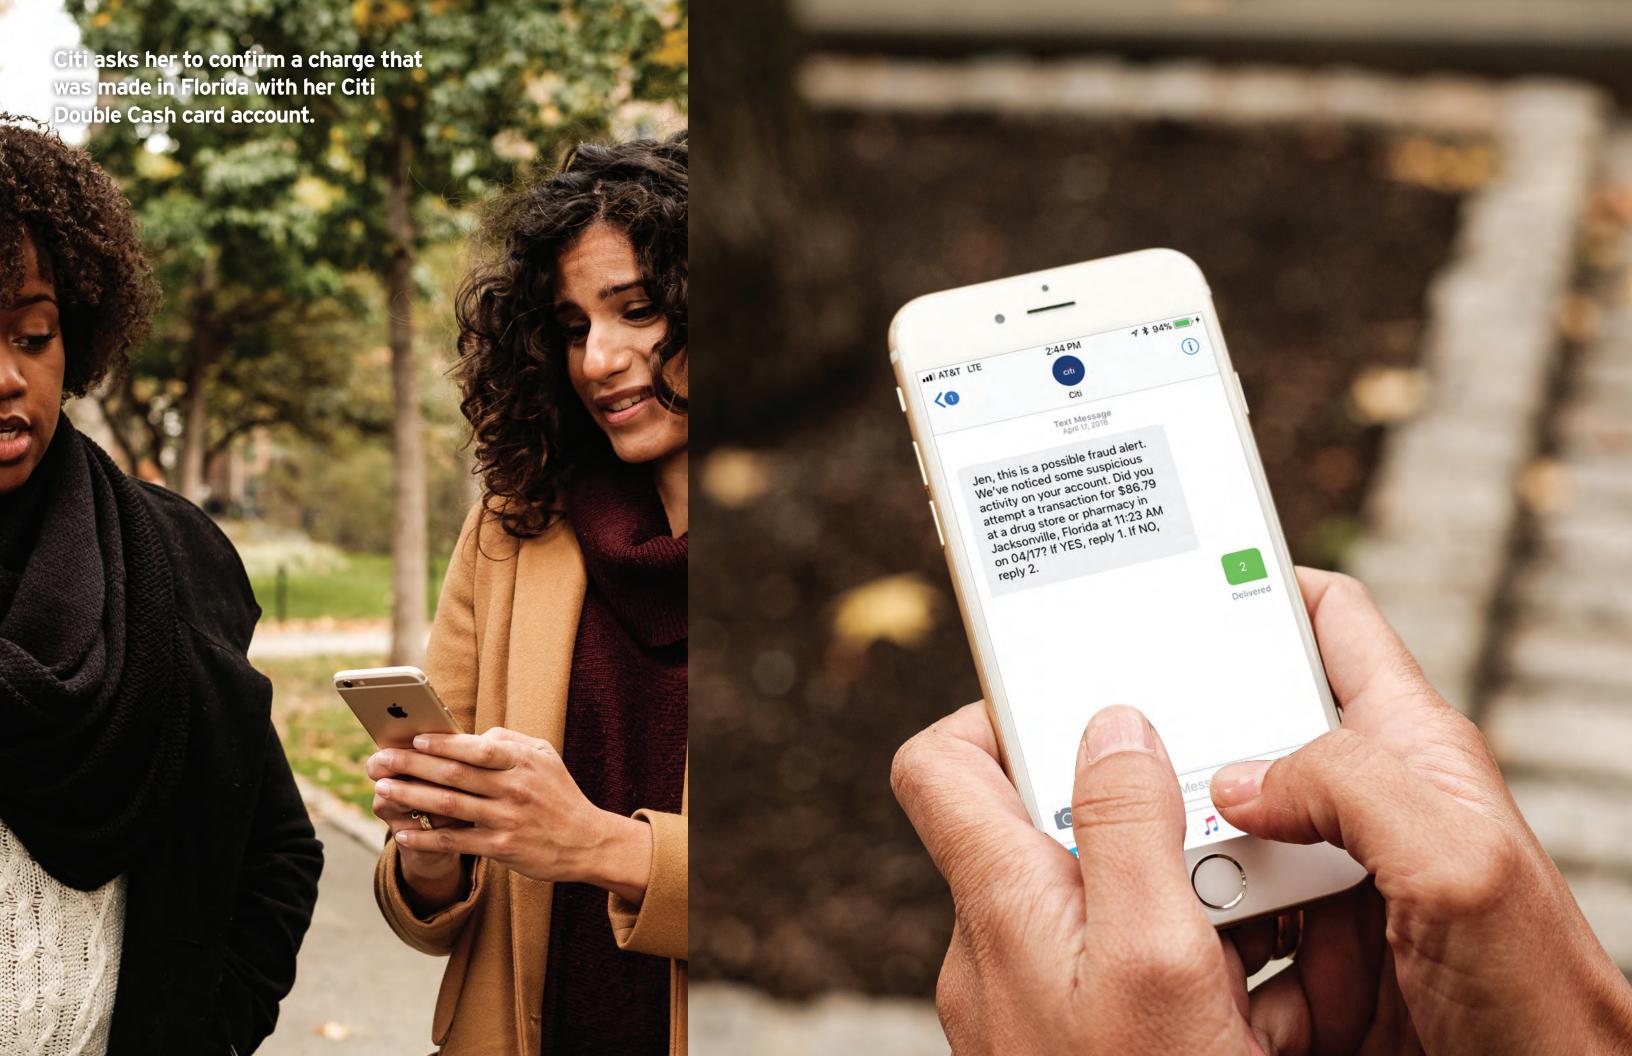

## FRAUD

Alerting Jen of fraud and ensuring a secure account scenario.

Citi recognizes and confirms fraudulent transactions with Jen. Her card is compromised and needs to be replaced. Citi security squad supports her through the process; manage her account to prevent fraud, and have the account on high alert for a period of time.